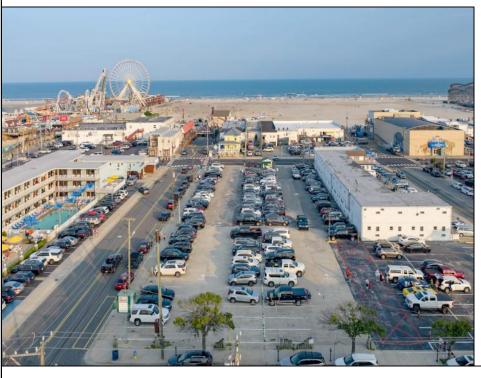

## COMMENTS

PRIME LOCATION....ACROSS FROM BEACH AND BWALK. PARKING LOT GOES FROM OCEAN TO ATLANTIC AVENUES. PRIME FOR HOTEL, MOTEL AND OTHER COMMERICAL USES ENDLESS POSSIBILITIES. THIS AREA IS ONE OF THE HOTEST AREAS IN WILDWOOD FOR DEVELOPMENT. DOESN'T GET ANY BETTER. ROADMAP FOR SUCCESS: HAVE THE VISION; REALIZE THE IMPACT; AND SEE THE GROWTH. SKY IS THE LIMIT.