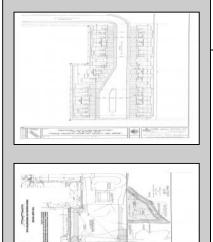

## COMMENTS

Proposed Townhouse Development Site with Concept Plan of 42 Condo Units! Looking for a prime location; here it is! Situated in an ideal hub of Cape May Court House close to stores, restaurants, golf, medical facilities and only 7 minute drive to the beach! Easy access to the Garden State Parkway and Route 9. Entrance will be off of Stone Harbor Blvd. with a traffic light. Car dealership and surrounding businesses are not part of sale. Initial site prep in place.