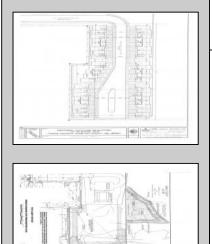

## COMMENTS

Proposed Townhouse Development Site with Concept Plan of 42 Condo Units! Looking for a prime location; here it is! Situated in an ideal hub of Cape May Court House close to stores, restaurants, golf, medical facilities and only 7 minute drive to the beach! Easy access to the Garden State Parkway and Route 9. Entrance will be off of Stone Harbor Blvd. with a traffic light. Car dealership and surrounding businesses are not part of sale. Initial site prep in place.