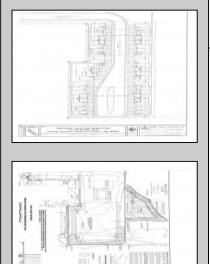

## COMMENTS

Proposed Townhouse Development Site with Concept Plan of 42 Condo Units! Looking for a prime location; here it is! Situated in an ideal hub of Cape May Court House close to stores, restaurants, golf, medical facilities and only 7 minute drive to the beach! Easy access to the Garden State Parkway and Route 9. Entrance will be off of Stone Harbor Blvd. with a traffic light. Car dealership and surrounding businesses are not part of sale. Initial site prep in place.