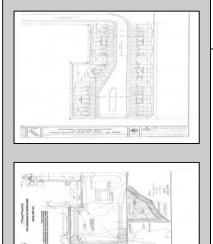

## 516 Stone Harbor Cape May Court House, NJ 08210

Asking \$3,649,000.00

Proposed Townhouse Development Site with Concept Plan of 42 Condo Units! Looking for a prime location; here it is! Situated in an ideal hub of Cape May Court House close to stores, restaurants, golf, medical facilities and only 7 minute drive to the beach! Easy access to the Garden State Parkway and Route 9. Entrance will be off of Stone Harbor Blvd. with a traffic light. Car dealership and surrounding businesses are not part of sale. Initial site prep in place.