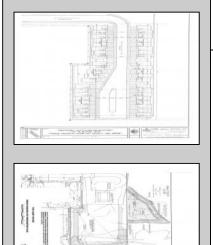

## COMMENTS

Proposed Townhouse Development Site with Concept Plan of 42 Condo Units! Looking for a prime location; here it is! Situated in an ideal hub of Cape May Court House close to stores, restaurants, golf, medical facilities and only 7 minute drive to the beach! Easy access to the Garden State Parkway and Route 9. Entrance will be off of Stone Harbor Blvd. with a traffic light. Car dealership and surrounding businesses are not part of sale. Initial site prep in place.