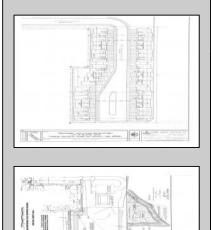

## COMMENTS

Proposed Townhouse Development Site with Concept Plan of 42 Condo Units! Looking for a prime location; here it is! Situated in an ideal hub of Cape May Court House close to stores, restaurants, golf, medical facilities and only 7 minute drive to the beach! Easy access to the Garden State Parkway and Route 9. Entrance will be off of Stone Harbor Blvd. with a traffic light. Car dealership and surrounding businesses are not part of sale. Initial site prep in place.