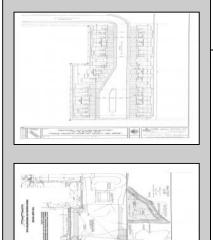

## COMMENTS

Proposed Townhouse Development Site with Concept Plan of 42 Condo Units! Looking for a prime location; here it is! Situated in an ideal hub of Cape May Court House close to stores, restaurants, golf, medical facilities and only 7 minute drive to the beach! Easy access to the Garden State Parkway and Route 9. Entrance will be off of Stone Harbor Blvd. with a traffic light. Car dealership and surrounding businesses are not part of sale. Initial site prep in place.