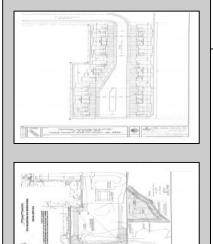

## COMMENTS

Proposed Townhouse Development Site with Concept Plan of 42 Condo Units! Looking for a prime location; here it is! Situated in an ideal hub of Cape May Court House close to stores, restaurants, golf, medical facilities and only 7 minute drive to the beach! Easy access to the Garden State Parkway and Route 9. Entrance will be off of Stone Harbor Blvd. with a traffic light. Car dealership and surrounding businesses are not part of sale. Initial site prep in place.