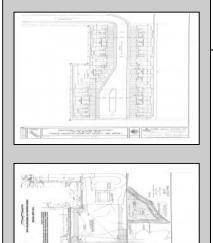

## COMMENTS

Proposed Townhouse Development Site with Concept Plan of 42 Condo Units! Looking for a prime location; here it is! Situated in an ideal hub of Cape May Court House close to stores, restaurants, golf, medical facilities and only 7 minute drive to the beach! Easy access to the Garden State Parkway and Route 9. Entrance will be off of Stone Harbor Blvd. with a traffic light. Car dealership and surrounding businesses are not part of sale. Initial site prep in place.