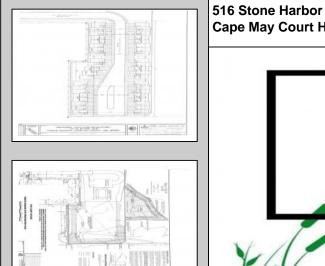

## COMMENTS

Proposed Townhouse Development Site with Concept Plan of 42 Condo Units! Looking for a prime location; here it is! Situated in an ideal hub of Cape May Court House close to stores, restaurants, golf, medical facilities and only 7 minute drive to the beach! Easy access to the Garden State Parkway and Route 9. Entrance will be off of Stone Harbor Blvd. with a traffic light. Car dealership and surrounding businesses are not part of sale. Initial site prep in place.