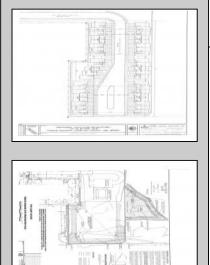

## COMMENTS

Proposed Townhouse Development Site with Concept Plan of 42 Condo Units! Looking for a prime location; here it is! Situated in an ideal hub of Cape May Court House close to stores, restaurants, golf, medical facilities and only 7 minute drive to the beach! Easy access to the Garden State Parkway and Route 9. Entrance will be off of Stone Harbor Blvd. with a traffic light. Car dealership and surrounding businesses are not part of sale. Initial site prep in place.