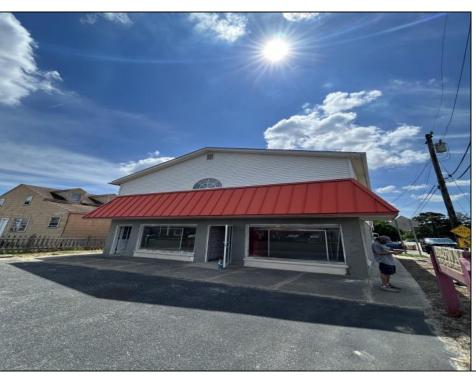

## **COMMENTS**

LOCATION, LOCATION, LOCATION!!! Are You Looking For PRIME REAL ESTATE In Upper Township That Offers MAXIMUM Exposure And TONS Of Possibilities For Your Growing Business??? Welcome To 33 Route 9 South And Look No Further!!! Come See This 2 Story Office Building, W/ 8 Car Parking Perfectly Positioned Directly Across From The Marmora Wawa And Just Minutes To Ocean City And Garden State Parkway Access. This Would Make An Ideal Location For An Attorney, Realtor, Architect Or Any Professional Office. NEW SEPTIC (2022) NEW CITY WATER HOOK UP (2022) & 2 Electric Meters. Truly A Unique Property That Offers An Amazing Opportunity For Someone Looking For HIGHLY VISIBLE Office Space W/The Option For Rental Income. RARELY Does This Type Of Property Become Available In This Sought- After Location And When They Do, They Don't Last Long!!! Easy

## **PROPERTY DETAILS**

Exterior ParkingGarage Heating Cooling
Block 6 To 10 Spaces No Heating Other (See Remarks)

Water Sewer Public Septic