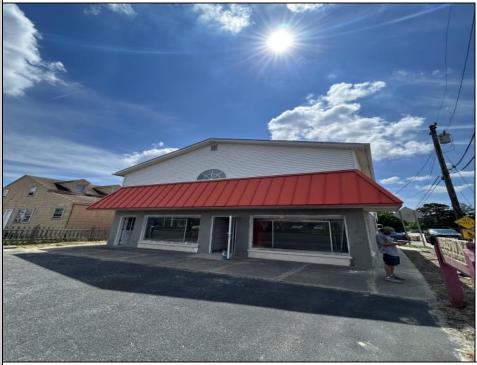

## 33 Route US 9 South Marmora, NJ 08223

Asking \$449,900.00

## COMMENTS

LOCATION, LOCATION, LOCATION!!! Are You Looking For PRIME REAL ESTATE In Upper Township That Offers MAXIMUM Exposure And TONS Of Possibilities For Your Growing Business??? Welcome To 33 Route 9 South And Look No Further!!! Come See This 2 Story Office Building, W/ 8 Car Parking Perfectly Positioned Directly Across From The Marmora Wawa And Just Minutes To Ocean City And Garden State Parkway Access. This Would Make An Ideal Location For An Attorney, Realtor, Architect Or Any Professional Office. NEW SEPTIC (2022) NEW CITY WATER HOOK UP (2022) & 2 Electric Meters. Truly A Unique Property That Offers An Amazing Opportunity For Someone Looking For HIGHLY VISIBLE Office Space W/The Option For Rental Income. RARELY Does This Type Of Property Become Available In This Sought- After Location And When They Do, They Don\'t Last Long!!! Easy