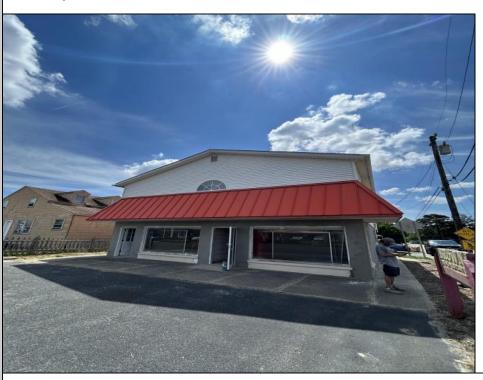

## **COMMENTS**

LOCATION, LOCATION, LOCATION!!! Are You Looking For PRIME REAL ESTATE In Upper Township That Offers MAXIMUM Exposure And TONS Of Possibilities For Your Growing Business??? Welcome To 33 Route 9 South And Look No Further!!! Come See This 2 Story Office Building, W/ 8 Car Parking Perfectly Positioned Directly Across From The Marmora Wawa And Just Minutes To Ocean City And Garden State Parkway Access. This Would Make An Ideal Location For An Attorney, Realtor, Architect Or Any Professional Office. NEW SEPTIC (2022) NEW CITY WATER HOOK UP (2022) & 2 Electric Meters. Truly A Unique Property That Offers An Amazing Opportunity For Someone Looking For HIGHLY VISIBLE Office Space W/The Option For Rental Income. RARELY Does This Type Of Property Become Available In This Sought- After Location And When They Do, They Don\'t Last Long!!! Easy