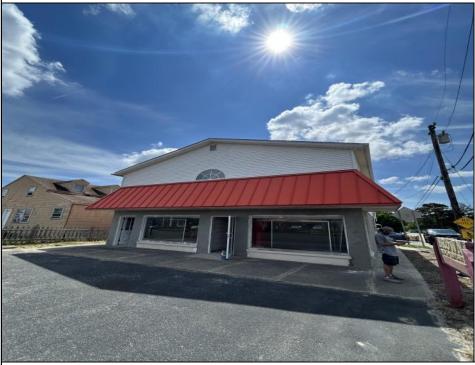

## 33 Route US 9 South Marmora, NJ 08223

Asking \$379,900.00

## COMMENTS

LOCATION, LOCATION, LOCATION!!! Are You Looking For PRIME REAL ESTATE In Upper Township That Offers MAXIMUM Exposure And TONS Of Possibilities For Your Growing Business??? Welcome To 33 Route 9 South And Look No Further!!! Come See This 2 Story Office Building, W/ 8 Car Parking Perfectly Positioned Directly Across From The Marmora Wawa And Just Minutes To Ocean City And Garden State Parkway Access. This Would Make An Ideal Location For An Attorney, Realtor, Architect Or Any Professional Office. NEW SEPTIC (2022) NEW CITY WATER HOOK UP (2022) & 2 Electric Meters. Truly A Unique Property That Offers An Amazing Opportunity For Someone Looking For HIGHLY VISIBLE Office Space W/The Option For Rental Income. RARELY Does This Type Of Property Become Available In This Sought- After Location And When They Do, They Don\'t Last Long!!! Easy