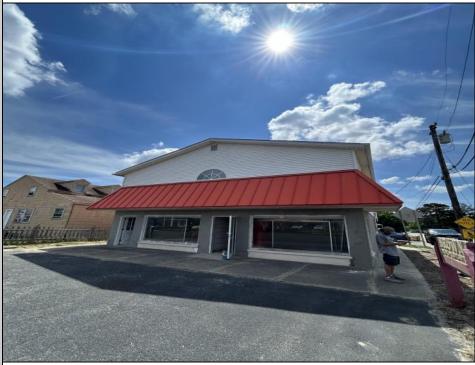

## 33 Route US 9 South Marmora, NJ 08223

Asking \$449,900.00

## COMMENTS

LOCATION, LOCATION, LOCATION!!! Are You Looking For PRIME REAL ESTATE In Upper Township That Offers MAXIMUM Exposure And TONS Of Possibilities For Your Growing Business??? Welcome To 33 Route 9 South And Look No Further!!! Come See This 2 Story Office Building, W/ 8 Car Parking Perfectly Positioned Directly Across From The Marmora Wawa And Just Minutes To Ocean City And Garden State Parkway Access. This Would Make An Ideal Location For An Attorney, Realtor, Architect Or Any Professional Office. NEW SEPTIC (2022) NEW CITY WATER HOOK UP (2022) & 2 Electric Meters. Truly A Unique Property That Offers An Amazing Opportunity For Someone Looking For HIGHLY VISIBLE Office Space W/The Option For Rental Income. RARELY Does This Type Of Property Become Available In This Sought- After Location And When They Do, They Don\'t Last Long!!! Easy