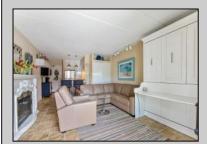

## COMMENTS

Discover comfort and convenience in this charming studio-style condo at The Lodge in Anglesea. Featuring a spacious living area, a well-appointed bathroom, and a kitchen with an electric cooktop, microwave, and full-size refrigerator. The tile floors throughout add a touch of elegance and ease of maintenance. Common area amenities include an Olympic sized pool overlooking the inlet, splash pool and playground. Enjoy ample parking with three passes included per unit. The low condo fee covers insurance costs, landscaping, exterior maintenance, pool maintenance, water, and sewer. Owners are responsible for electric and cable. Perfect for those seeking a low-maintenance lifestyle in a well-maintained community.

**PROPERTY DETAILS** 

UnitFeatures Tile Floors

OtherRooms Living Room Kitchen AppliancesIncluded Microwave Oven Refrigerator Cooktop

HotWater

Electric

AlsoIncluded Furniture

Heating Electric Baseboard Cooling Wall Air Conditioning Water