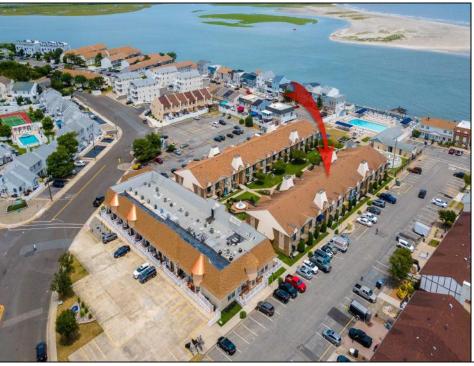

## COMMENTS

Discover comfort and convenience in this charming studio-style condo at The Lodge in Anglesea. Featuring a spacious living area, a well-appointed bathroom, and a kitchen with an electric cooktop, microwave, and full-size refrigerator. The tile floors throughout add a touch of elegance and ease of maintenance. Common area amenities include an Olympic sized pool overlooking the inlet, splash pool and playground. Enjoy ample parking with three passes included per unit. The low condo fee covers insurance costs, landscaping, exterior maintenance, pool maintenance, water, and sewer. Owners are responsible for electric and cable. Perfect for those seeking a low-maintenance lifestyle in a well-maintained community.