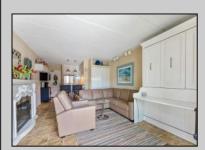

## **COMMENTS**

Discover comfort and convenience in this charming studio-style condo at The Lodge in Anglesea. Featuring a spacious living area, a well-appointed bathroom, and a kitchen with an electric cooktop, microwave, and full-size refrigerator. The tile floors throughout add a touch of elegance and ease of maintenance. Common area amenities include an Olympic sized pool overlooking the inlet, splash pool and playground. Enjoy ample parking with three passes included per unit. The low condo fee covers insurance costs, landscaping, exterior maintenance, pool maintenance, water, and sewer. Owners are responsible for electric and cable. Perfect for those seeking a low-maintenance lifestyle in a well-maintained community.