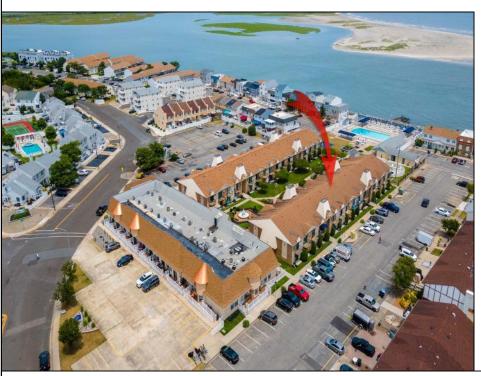

## **COMMENTS**

Discover comfort and convenience in this charming studio-style condo at The Lodge in Anglesea. Featuring a spacious living area, a well-appointed bathroom, and a kitchen with an electric cooktop, microwave, and full-size refrigerator. The tile floors throughout add a touch of elegance and ease of maintenance. Common area amenities include an Olympic sized pool overlooking the inlet, splash pool and playground. Enjoy ample parking with three passes included per unit. The low condo fee covers insurance costs, landscaping, exterior maintenance, pool maintenance, water, and sewer. Owners are responsible for electric and cable. Perfect for those seeking a low-maintenance lifestyle in a well-maintained community.