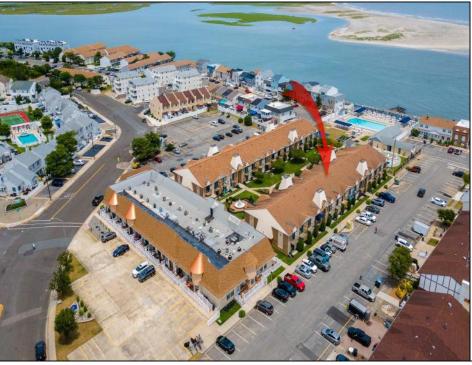

## COMMENTS

Discover comfort and convenience in this charming studio-style condo at The Lodge in Anglesea. Featuring a spacious living area, a well-appointed bathroom, and a kitchen with an electric cooktop, microwave, and full-size refrigerator. The tile floors throughout add a touch of elegance and ease of maintenance. Common area amenities include an Olympic sized pool overlooking the inlet, splash pool and playground. Enjoy ample parking with three passes included per unit. The low condo fee covers insurance costs, landscaping, exterior maintenance, pool maintenance, water, and sewer. Owners are responsible for electric and cable. Perfect for those seeking a low-maintenance lifestyle in a well-maintained community.