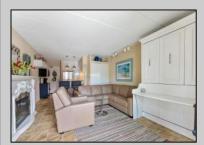

## COMMENTS

Discover comfort and convenience in this charming studio-style condo at The Lodge in Anglesea. Featuring a spacious living area, a well-appointed bathroom, and a kitchen with an electric cooktop, microwave, and full-size refrigerator. The tile floors throughout add a touch of elegance and ease of maintenance. Common area amenities include an Olympic sized pool overlooking the inlet, splash pool and playground. Enjoy ample parking with three passes included per unit. The low condo fee covers insurance costs, landscaping, exterior maintenance, pool maintenance, water, and sewer. Owners are responsible for electric and cable. Perfect for those seeking a low-maintenance lifestyle in a well-maintained community.

**PROPERTY DETAILS** 

Cooktop

HotWater

Electric

UnitFeatures **Tile Floors** 

OtherRooms Living Room Kitchen

AppliancesIncluded Microwave Oven Refrigerator

AlsoIncluded Furniture