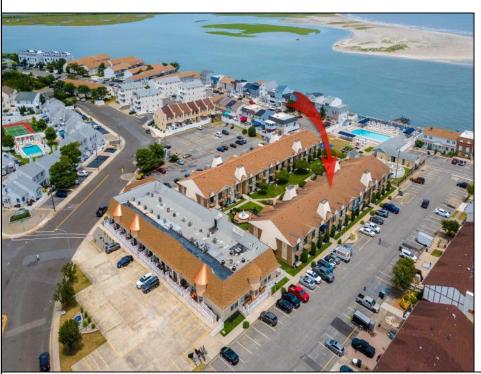

## **COMMENTS**

Discover comfort and convenience in this charming studio-style condo at The Lodge in Anglesea. Featuring a spacious living area, a well-appointed bathroom, and a kitchen with an electric cooktop, microwave, and full-size refrigerator. The tile floors throughout add a touch of elegance and ease of maintenance. Common area amenities include an Olympic sized pool overlooking the inlet, splash pool and playground. Enjoy ample parking with three passes included per unit. The low condo fee covers insurance costs, landscaping, exterior maintenance, pool maintenance, water, and sewer. Owners are responsible for electric and cable. Perfect for those seeking a low-maintenance lifestyle in a well-maintained community.