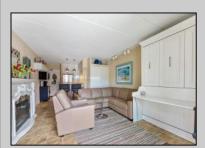

## **COMMENTS**

Discover comfort and convenience in this charming studio-style condo at The Lodge in Anglesea. Featuring a spacious living area, a well-appointed bathroom, and a kitchen with an electric cooktop, microwave, and full-size refrigerator. The tile floors throughout add a touch of elegance and ease of maintenance. Common area amenities include an Olympic sized pool overlooking the inlet, splash pool and playground. Enjoy ample parking with three passes included per unit. The low condo fee covers insurance costs, landscaping, exterior maintenance, pool maintenance, water, and sewer. Owners are responsible for electric and cable. Perfect for those seeking a low-maintenance lifestyle in a well-maintained community.

| PROPERTY | <b>DETAILS</b> |
|----------|----------------|
|----------|----------------|

Cooktop

UnitFeatures OtherRooms AppliancesIncluded AlsoIncluded
Tile Floors Living Room Microwave Oven Furniture
Kitchen Refrigerator