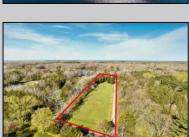

## **COMMENTS**

LAKEFRONT PROPERTY!! Very rare opportunity to have a 3.2 acre parcel on land on Dennisville Lake (Johnson lake) and in the Historic town of Dennisville. Imagine building your dream home with Sunset views over the lake. Walk out your backdoor and cast a fishing pole or even take a canoe ride. a tranquil and peaceful setting to make your very own. Truly a rare offering.