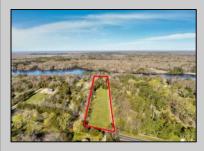

## **COMMENTS**

LAKEFRONT PROPERTY!! Very rare opportunity to have a 3.2 acre parcel on land on Dennisville Lake (Johnson lake) and in the Historic town of Dennisville. Imagine building your dream home with Sunset views over the lake. Walk out your backdoor and cast a fishing pole or even take a canoe ride. a tranquil and peaceful setting to make your very own. Truly a rare offering.