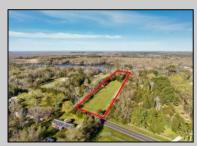

## **COMMENTS**

LAKEFRONT PROPERTY!! Very rare opportunity to have a 3.2 acre parcel on land on Dennisville Lake (Johnson lake) and in the Historic town of Dennisville. Imagine building your dream home with Sunset views over the lake. Walk out your backdoor and cast a fishing pole or even take a canoe ride. a tranquil and peaceful setting to make your very own. Truly a rare offering.