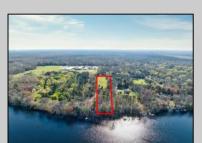

## **COMMENTS**

LAKEFRONT PROPERTY!! Very rare opportunity to have a 3.2 acre parcel on land on Dennisville Lake (Johnson lake) and in the Historic town of Dennisville. Imagine building your dream home with Sunset views over the lake. Walk out your backdoor and cast a fishing pole or even take a canoe ride. a tranquil and peaceful setting to make your very own. Truly a rare offering.