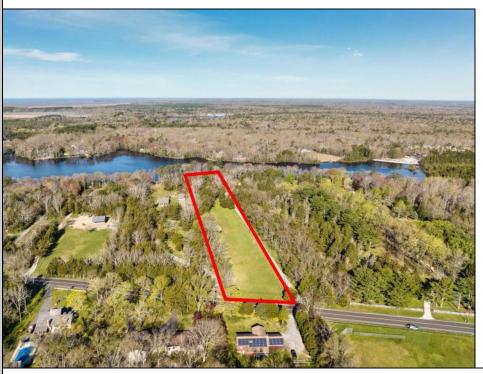

## **COMMENTS**

LAKEFRONT PROPERTY!! Very rare opportunity to have a 3.2 acre parcel on land on Dennisville Lake (Johnson lake) and in the Historic town of Dennisville. Imagine building your dream home with Sunset views over the lake. Walk out your backdoor and cast a fishing pole or even take a canoe ride. a tranquil and peaceful setting to make your very own. Truly a rare offering.