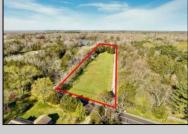

## **COMMENTS**

LAKEFRONT PROPERTY!! Very rare opportunity to have a 3.2 acre parcel on land on Dennisville Lake (Johnson lake) and in the Historic town of Dennisville. Imagine building your dream home with Sunset views over the lake. Walk out your backdoor and cast a fishing pole or even take a canoe ride. a tranquil and peaceful setting to make your very own. Truly a rare offering.