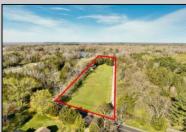

## COMMENTS

LAKEFRONT PROPERTY !! Very rare opportunity to have a 3.2 acre parcel on land on Dennisville Lake (Johnson lake) and in the Historic town of Dennisville. Imagine building your dream home with Sunset views over the lake. Walk out your backdoor and cast a fishing pole or even take a canoe ride. a tranquil and peaceful setting to make your very own. Truly a rare offering.

## Asking \$299,000.00

163 Fidler

Dennisville, NJ 08270