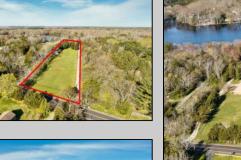

## COMMENTS

LAKEFRONT PROPERTY !! Very rare opportunity to have a 3.2 acre parcel on land on Dennisville Lake (Johnson lake) and in the Historic town of Dennisville. Imagine building your dream home with Sunset views over the lake. Walk out your backdoor and cast a fishing pole or even take a canoe ride. a tranquil and peaceful setting to make your very own. Truly a rare offering.

## Asking \$299,000.00

163 Fidler

Dennisville, NJ 08270