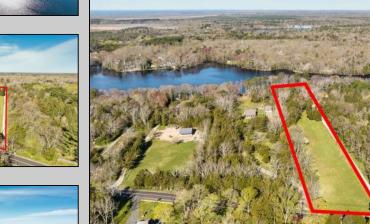

## COMMENTS

LAKEFRONT PROPERTY !! Very rare opportunity to have a 3.2 acre parcel on land on Dennisville Lake (Johnson lake) and in the Historic town of Dennisville. Imagine building your dream home with Sunset views over the lake. Walk out your backdoor and cast a fishing pole or even take a canoe ride. a tranquil and peaceful setting to make your very own. Truly a rare offering.