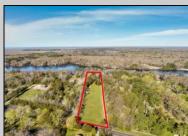

## COMMENTS

LAKEFRONT PROPERTY !! Very rare opportunity to have a 3.2 acre parcel on land on Dennisville Lake (Johnson lake) and in the Historic town of Dennisville. Imagine building your dream home with Sunset views over the lake. Walk out your backdoor and cast a fishing pole or even take a canoe ride. a tranquil and peaceful setting to make your very own. Truly a rare offering.

## Asking \$299,000.00

163 Fidler

Dennisville, NJ 08270