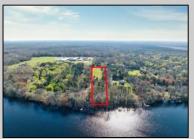

## COMMENTS

LAKEFRONT PROPERTY !! Very rare opportunity to have a 3.2 acre parcel on land on Dennisville Lake (Johnson lake) and in the Historic town of Dennisville. Imagine building your dream home with Sunset views over the lake. Walk out your backdoor and cast a fishing pole or even take a canoe ride. a tranquil and peaceful setting to make your very own. Truly a rare offering.

## Asking \$299,000.00

163 Fidler

Dennisville, NJ 08270