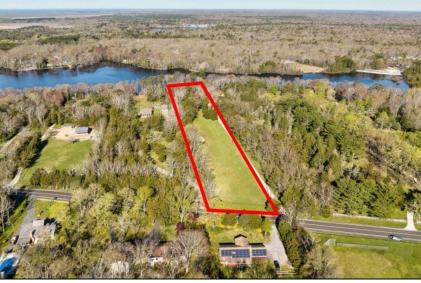

## COMMENTS

LAKEFRONT PROPERTY !! Very rare opportunity to have a 3.2 acre parcel on land on Dennisville Lake (Johnson lake) and in the Historic town of Dennisville. Imagine building your dream home with Sunset views over the lake. Walk out your backdoor and cast a fishing pole or even take a canoe ride. a tranquil and peaceful setting to make your very own. Truly a rare offering.

## Asking \$299,000.00

163 Fidler

Dennisville, NJ 08270