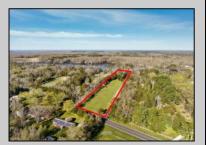

## COMMENTS

LAKEFRONT PROPERTY!! Very rare opportunity to have a 3.2 acre parcel on land on Dennisville Lake (Johnson lake) and in the Historic town of Dennisville. Imagine building your dream home with Sunset views over the lake. Walk out your backdoor and cast a fishing pole or even take a canoe ride. a tranquil and peaceful setting to make your very own. Truly a rare offering.