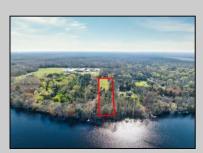

## COMMENTS

LAKEFRONT PROPERTY!! Very rare opportunity to have a 3.2 acre parcel on land on Dennisville Lake (Johnson lake) and in the Historic town of Dennisville. Imagine building your dream home with Sunset views over the lake. Walk out your backdoor and cast a fishing pole or even take a canoe ride. a tranquil and peaceful setting to make your very own. Truly a rare offering.