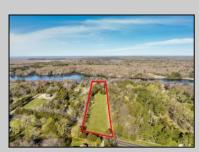

## COMMENTS

LAKEFRONT PROPERTY!! Very rare opportunity to have a 3.2 acre parcel on land on Dennisville Lake (Johnson lake) and in the Historic town of Dennisville. Imagine building your dream home with Sunset views over the lake. Walk out your backdoor and cast a fishing pole or even take a canoe ride. a tranquil and peaceful setting to make your very own. Truly a rare offering.