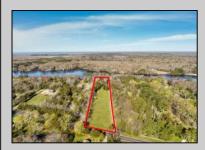

## COMMENTS

LAKEFRONT PROPERTY!! Very rare opportunity to have a 3.2 acre parcel on land on Dennisville Lake (Johnson lake) and in the Historic town of Dennisville. Imagine building your dream home with Sunset views over the lake. Walk out your backdoor and cast a fishing pole or even take a canoe ride. a tranquil and peaceful setting to make your very own. Truly a rare offering.