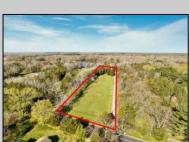

## COMMENTS

LAKEFRONT PROPERTY!! Very rare opportunity to have a 3.2 acre parcel on land on Dennisville Lake (Johnson lake) and in the Historic town of Dennisville. Imagine building your dream home with Sunset views over the lake. Walk out your backdoor and cast a fishing pole or even take a canoe ride. a tranquil and peaceful setting to make your very own. Truly a rare offering.