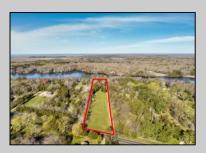

## **COMMENTS**

LAKEFRONT PROPERTY!! Very rare opportunity to have a 3.2 acre parcel on land on Dennisville Lake (Johnson lake) and in the Historic town of Dennisville. Imagine building your dream home with Sunset views over the lake. Walk out your backdoor and cast a fishing pole or even take a canoe ride. a tranquil and peaceful setting to make your very own. Truly a rare offering.