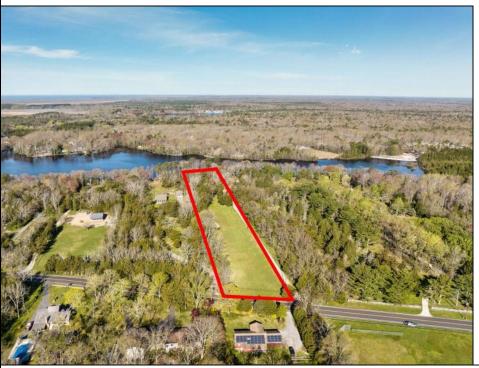

## **COMMENTS**

LAKEFRONT PROPERTY!! Very rare opportunity to have a 3.2 acre parcel on land on Dennisville Lake (Johnson lake) and in the Historic town of Dennisville. Imagine building your dream home with Sunset views over the lake. Walk out your backdoor and cast a fishing pole or even take a canoe ride. a tranquil and peaceful setting to make your very own. Truly a rare offering.