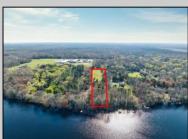

## **COMMENTS**

LAKEFRONT PROPERTY!! Very rare opportunity to have a 3.2 acre parcel on land on Dennisville Lake (Johnson lake) and in the Historic town of Dennisville. Imagine building your dream home with Sunset views over the lake. Walk out your backdoor and cast a fishing pole or even take a canoe ride. a tranquil and peaceful setting to make your very own. Truly a rare offering.