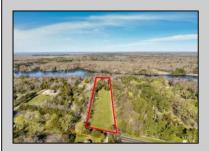

## **COMMENTS**

LAKEFRONT PROPERTY!! Very rare opportunity to have a 3.2 acre parcel on land on Dennisville Lake (Johnson lake) and in the Historic town of Dennisville. Imagine building your dream home with Sunset views over the lake. Walk out your backdoor and cast a fishing pole or even take a canoe ride. a tranquil and peaceful setting to make your very own. Truly a rare offering.