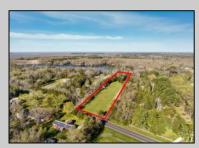

## **COMMENTS**

LAKEFRONT PROPERTY!! Very rare opportunity to have a 3.2 acre parcel on land on Dennisville Lake (Johnson lake) and in the Historic town of Dennisville. Imagine building your dream home with Sunset views over the lake. Walk out your backdoor and cast a fishing pole or even take a canoe ride. a tranquil and peaceful setting to make your very own. Truly a rare offering.