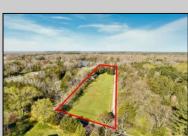

## **COMMENTS**

LAKEFRONT PROPERTY!! Very rare opportunity to have a 3.2 acre parcel on land on Dennisville Lake (Johnson lake) and in the Historic town of Dennisville. Imagine building your dream home with Sunset views over the lake. Walk out your backdoor and cast a fishing pole or even take a canoe ride. a tranquil and peaceful setting to make your very own. Truly a rare offering.