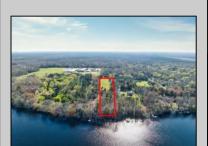

## **COMMENTS**

LAKEFRONT PROPERTY!! Very rare opportunity to have a 3.2 acre parcel on land on Dennisville Lake (Johnson lake) and in the Historic town of Dennisville. Imagine building your dream home with Sunset views over the lake. Walk out your backdoor and cast a fishing pole or even take a canoe ride. a tranquil and peaceful setting to make your very own. Truly a rare offering.