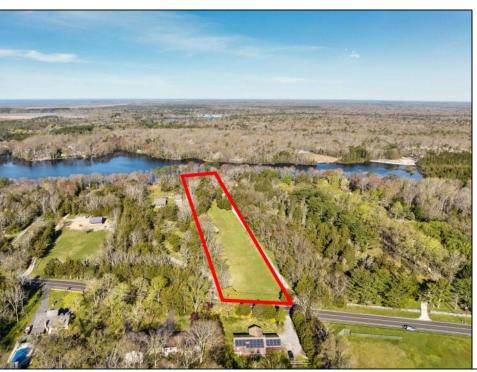

## **COMMENTS**

LAKEFRONT PROPERTY!! Very rare opportunity to have a 3.2 acre parcel on land on Dennisville Lake (Johnson lake) and in the Historic town of Dennisville. Imagine building your dream home with Sunset views over the lake. Walk out your backdoor and cast a fishing pole or even take a canoe ride. a tranquil and peaceful setting to make your very own. Truly a rare offering.