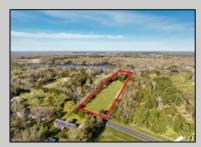

## **COMMENTS**

LAKEFRONT PROPERTY!! Very rare opportunity to have a 3.2 acre parcel on land on Dennisville Lake (Johnson lake) and in the Historic town of Dennisville. Imagine building your dream home with Sunset views over the lake. Walk out your backdoor and cast a fishing pole or even take a canoe ride. a tranquil and peaceful setting to make your very own. Truly a rare offering.