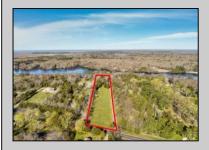

## **COMMENTS**

LAKEFRONT PROPERTY!! Very rare opportunity to have a 3.2 acre parcel on land on Dennisville Lake (Johnson lake) and in the Historic town of Dennisville. Imagine building your dream home with Sunset views over the lake. Walk out your backdoor and cast a fishing pole or even take a canoe ride. a tranquil and peaceful setting to make your very own. Truly a rare offering.