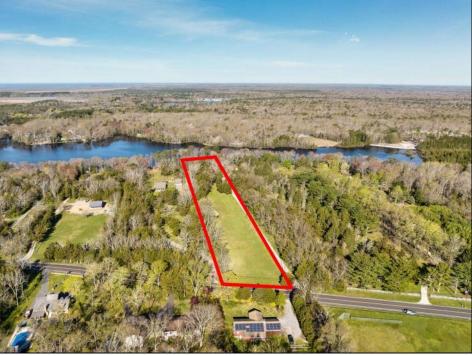

## COMMENTS

LAKEFRONT PROPERTY !! Very rare opportunity to have a 3.2 acre parcel on land on Dennisville Lake (Johnson lake) and in the Historic town of Dennisville. Imagine building your dream home with Sunset views over the lake. Walk out your backdoor and cast a fishing pole or even take a canoe ride. a tranquil and peaceful setting to make your very own. Truly a rare offering.