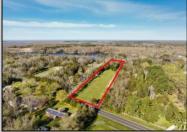

## COMMENTS

LAKEFRONT PROPERTY !! Very rare opportunity to have a 3.2 acre parcel on land on Dennisville Lake (Johnson lake) and in the Historic town of Dennisville. Imagine building your dream home with Sunset views over the lake. Walk out your backdoor and cast a fishing pole or even take a canoe ride. a tranquil and peaceful setting to make your very own. Truly a rare offering.