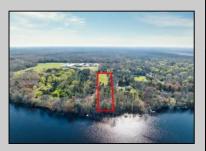

## COMMENTS

LAKEFRONT PROPERTY !! Very rare opportunity to have a 3.2 acre parcel on land on Dennisville Lake (Johnson lake) and in the Historic town of Dennisville. Imagine building your dream home with Sunset views over the lake. Walk out your backdoor and cast a fishing pole or even take a canoe ride. a tranquil and peaceful setting to make your very own. Truly a rare offering.