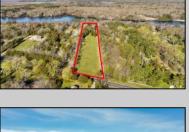

## COMMENTS

LAKEFRONT PROPERTY !! Very rare opportunity to have a 3.2 acre parcel on land on Dennisville Lake (Johnson lake) and in the Historic town of Dennisville. Imagine building your dream home with Sunset views over the lake. Walk out your backdoor and cast a fishing pole or even take a canoe ride. a tranquil and peaceful setting to make your very own. Truly a rare offering.