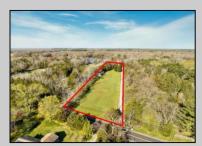

## COMMENTS

LAKEFRONT PROPERTY !! Very rare opportunity to have a 3.2 acre parcel on land on Dennisville Lake (Johnson lake) and in the Historic town of Dennisville. Imagine building your dream home with Sunset views over the lake. Walk out your backdoor and cast a fishing pole or even take a canoe ride. a tranquil and peaceful setting to make your very own. Truly a rare offering.