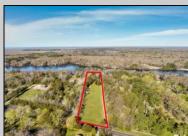

## COMMENTS

LAKEFRONT PROPERTY !! Very rare opportunity to have a 3.2 acre parcel on land on Dennisville Lake (Johnson lake) and in the Historic town of Dennisville. Imagine building your dream home with Sunset views over the lake. Walk out your backdoor and cast a fishing pole or even take a canoe ride. a tranquil and peaceful setting to make your very own. Truly a rare offering.