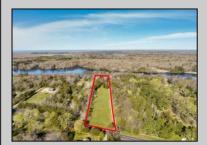

## COMMENTS

LAKEFRONT PROPERTY !! Very rare opportunity to have a 3.2 acre parcel on land on Dennisville Lake (Johnson lake) and in the Historic town of Dennisville. Imagine building your dream home with Sunset views over the lake. Walk out your backdoor and cast a fishing pole or even take a canoe ride. a tranquil and peaceful setting to make your very own. Truly a rare offering.