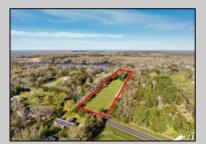

## **COMMENTS**

LAKEFRONT PROPERTY!! Very rare opportunity to have a 3.2 acre parcel on land on Dennisville Lake (Johnson lake) and in the Historic town of Dennisville. Imagine building your dream home with Sunset views over the lake. Walk out your backdoor and cast a fishing pole or even take a canoe ride. a tranquil and peaceful setting to make your very own. Truly a rare offering.