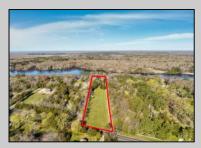

## **COMMENTS**

LAKEFRONT PROPERTY!! Very rare opportunity to have a 3.2 acre parcel on land on Dennisville Lake (Johnson lake) and in the Historic town of Dennisville. Imagine building your dream home with Sunset views over the lake. Walk out your backdoor and cast a fishing pole or even take a canoe ride. a tranquil and peaceful setting to make your very own. Truly a rare offering.