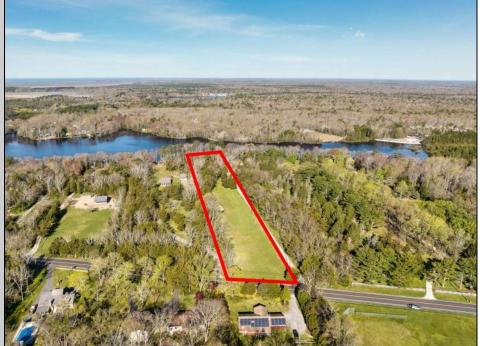

## **COMMENTS**

LAKEFRONT PROPERTY!! Very rare opportunity to have a 3.2 acre parcel on land on Dennisville Lake (Johnson lake) and in the Historic town of Dennisville. Imagine building your dream home with Sunset views over the lake. Walk out your backdoor and cast a fishing pole or even take a canoe ride. a tranquil and peaceful setting to make your very own. Truly a rare offering.