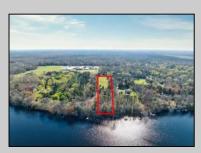

## **COMMENTS**

LAKEFRONT PROPERTY!! Very rare opportunity to have a 3.2 acre parcel on land on Dennisville Lake (Johnson lake) and in the Historic town of Dennisville. Imagine building your dream home with Sunset views over the lake. Walk out your backdoor and cast a fishing pole or even take a canoe ride. a tranquil and peaceful setting to make your very own. Truly a rare offering.