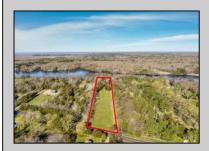

## **COMMENTS**

LAKEFRONT PROPERTY!! Very rare opportunity to have a 3.2 acre parcel on land on Dennisville Lake (Johnson lake) and in the Historic town of Dennisville. Imagine building your dream home with Sunset views over the lake. Walk out your backdoor and cast a fishing pole or even take a canoe ride. a tranquil and peaceful setting to make your very own. Truly a rare offering.