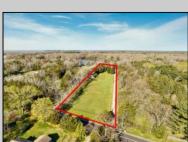

## **COMMENTS**

LAKEFRONT PROPERTY!! Very rare opportunity to have a 3.2 acre parcel on land on Dennisville Lake (Johnson lake) and in the Historic town of Dennisville. Imagine building your dream home with Sunset views over the lake. Walk out your backdoor and cast a fishing pole or even take a canoe ride. a tranquil and peaceful setting to make your very own. Truly a rare offering.