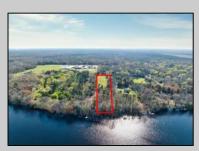

## **COMMENTS**

LAKEFRONT PROPERTY!! Very rare opportunity to have a 3.2 acre parcel on land on Dennisville Lake (Johnson lake) and in the Historic town of Dennisville. Imagine building your dream home with Sunset views over the lake. Walk out your backdoor and cast a fishing pole or even take a canoe ride. a tranquil and peaceful setting to make your very own. Truly a rare offering.