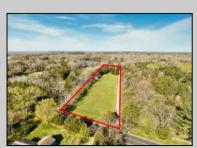

## **COMMENTS**

LAKEFRONT PROPERTY!! Very rare opportunity to have a 3.2 acre parcel on land on Dennisville Lake (Johnson lake) and in the Historic town of Dennisville. Imagine building your dream home with Sunset views over the lake. Walk out your backdoor and cast a fishing pole or even take a canoe ride. a tranquil and peaceful setting to make your very own. Truly a rare offering.