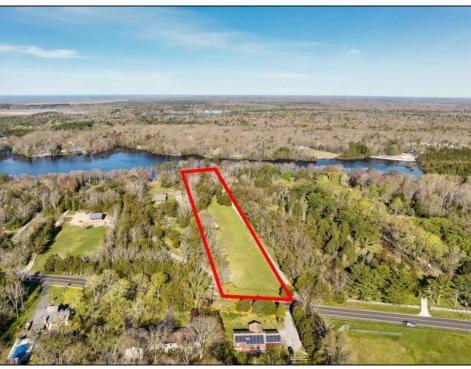

## **COMMENTS**

LAKEFRONT PROPERTY!! Very rare opportunity to have a 3.2 acre parcel on land on Dennisville Lake (Johnson lake) and in the Historic town of Dennisville. Imagine building your dream home with Sunset views over the lake. Walk out your backdoor and cast a fishing pole or even take a canoe ride. a tranquil and peaceful setting to make your very own. Truly a rare offering.