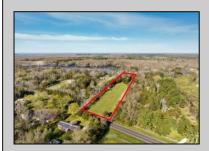

## **COMMENTS**

LAKEFRONT PROPERTY!! Very rare opportunity to have a 3.2 acre parcel on land on Dennisville Lake (Johnson lake) and in the Historic town of Dennisville. Imagine building your dream home with Sunset views over the lake. Walk out your backdoor and cast a fishing pole or even take a canoe ride. a tranquil and peaceful setting to make your very own. Truly a rare offering.