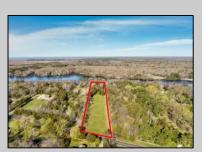

## **COMMENTS**

LAKEFRONT PROPERTY!! Very rare opportunity to have a 3.2 acre parcel on land on Dennisville Lake (Johnson lake) and in the Historic town of Dennisville. Imagine building your dream home with Sunset views over the lake. Walk out your backdoor and cast a fishing pole or even take a canoe ride. a tranquil and peaceful setting to make your very own. Truly a rare offering.