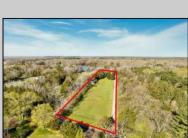

## **COMMENTS**

LAKEFRONT PROPERTY!! Very rare opportunity to have a 3.2 acre parcel on land on Dennisville Lake (Johnson lake) and in the Historic town of Dennisville. Imagine building your dream home with Sunset views over the lake. Walk out your backdoor and cast a fishing pole or even take a canoe ride. a tranquil and peaceful setting to make your very own. Truly a rare offering.