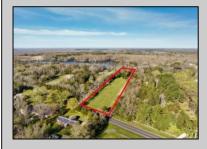

## **COMMENTS**

LAKEFRONT PROPERTY!! Very rare opportunity to have a 3.2 acre parcel on land on Dennisville Lake (Johnson lake) and in the Historic town of Dennisville. Imagine building your dream home with Sunset views over the lake. Walk out your backdoor and cast a fishing pole or even take a canoe ride. a tranquil and peaceful setting to make your very own. Truly a rare offering.