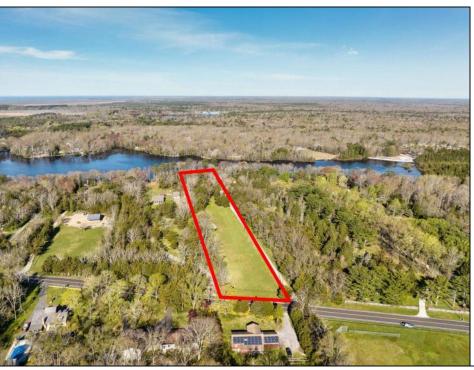

## **COMMENTS**

LAKEFRONT PROPERTY!! Very rare opportunity to have a 3.2 acre parcel on land on Dennisville Lake (Johnson lake) and in the Historic town of Dennisville. Imagine building your dream home with Sunset views over the lake. Walk out your backdoor and cast a fishing pole or even take a canoe ride. a tranquil and peaceful setting to make your very own. Truly a rare offering.