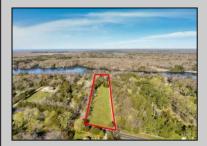

## **COMMENTS**

LAKEFRONT PROPERTY!! Very rare opportunity to have a 3.2 acre parcel on land on Dennisville Lake (Johnson lake) and in the Historic town of Dennisville. Imagine building your dream home with Sunset views over the lake. Walk out your backdoor and cast a fishing pole or even take a canoe ride. a tranquil and peaceful setting to make your very own. Truly a rare offering.