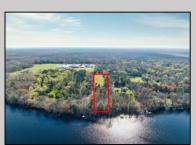

## **COMMENTS**

LAKEFRONT PROPERTY!! Very rare opportunity to have a 3.2 acre parcel on land on Dennisville Lake (Johnson lake) and in the Historic town of Dennisville. Imagine building your dream home with Sunset views over the lake. Walk out your backdoor and cast a fishing pole or even take a canoe ride. a tranquil and peaceful setting to make your very own. Truly a rare offering.