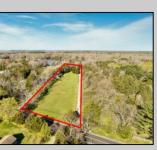

## **COMMENTS**

LAKEFRONT PROPERTY!! Very rare opportunity to have a 3.2 acre parcel on land on Dennisville Lake (Johnson lake) and in the Historic town of Dennisville. Imagine building your dream home with Sunset views over the lake. Walk out your backdoor and cast a fishing pole or even take a canoe ride. a tranquil and peaceful setting to make your very own. Truly a rare offering.