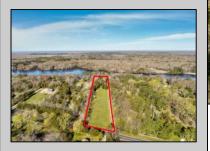

## **COMMENTS**

LAKEFRONT PROPERTY!! Very rare opportunity to have a 3.2 acre parcel on land on Dennisville Lake (Johnson lake) and in the Historic town of Dennisville. Imagine building your dream home with Sunset views over the lake. Walk out your backdoor and cast a fishing pole or even take a canoe ride. a tranquil and peaceful setting to make your very own. Truly a rare offering.