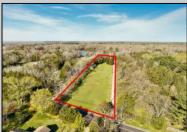

## COMMENTS

LAKEFRONT PROPERTY!! Very rare opportunity to have a 3.2 acre parcel on land on Dennisville Lake (Johnson lake) and in the Historic town of Dennisville. Imagine building your dream home with Sunset views over the lake. Walk out your backdoor and cast a fishing pole or even take a canoe ride. a tranquil and peaceful setting to make your very own. Truly a rare offering.