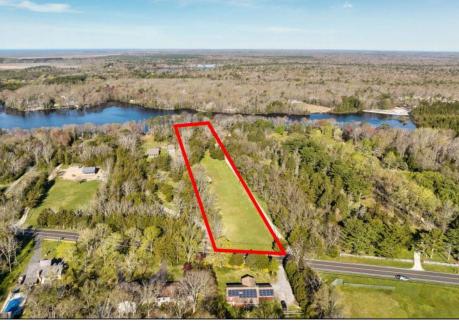

## COMMENTS

LAKEFRONT PROPERTY!! Very rare opportunity to have a 3.2 acre parcel on land on Dennisville Lake (Johnson lake) and in the Historic town of Dennisville. Imagine building your dream home with Sunset views over the lake. Walk out your backdoor and cast a fishing pole or even take a canoe ride. a tranquil and peaceful setting to make your very own. Truly a rare offering.