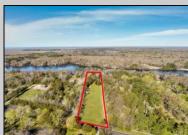

## COMMENTS

LAKEFRONT PROPERTY!! Very rare opportunity to have a 3.2 acre parcel on land on Dennisville Lake (Johnson lake) and in the Historic town of Dennisville. Imagine building your dream home with Sunset views over the lake. Walk out your backdoor and cast a fishing pole or even take a canoe ride. a tranquil and peaceful setting to make your very own. Truly a rare offering.