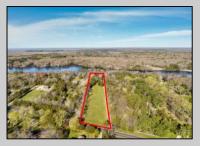

## **COMMENTS**

LAKEFRONT PROPERTY!! Very rare opportunity to have a 3.2 acre parcel on land on Dennisville Lake (Johnson lake) and in the Historic town of Dennisville. Imagine building your dream home with Sunset views over the lake. Walk out your backdoor and cast a fishing pole or even take a canoe ride. a tranquil and peaceful setting to make your very own. Truly a rare offering.