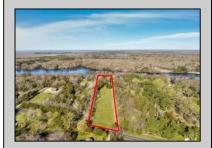

## **COMMENTS**

LAKEFRONT PROPERTY!! Very rare opportunity to have a 3.2 acre parcel on land on Dennisville Lake (Johnson lake) and in the Historic town of Dennisville. Imagine building your dream home with Sunset views over the lake. Walk out your backdoor and cast a fishing pole or even take a canoe ride. a tranquil and peaceful setting to make your very own. Truly a rare offering.