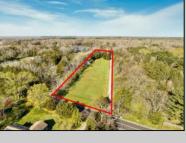

## **COMMENTS**

LAKEFRONT PROPERTY!! Very rare opportunity to have a 3.2 acre parcel on land on Dennisville Lake (Johnson lake) and in the Historic town of Dennisville. Imagine building your dream home with Sunset views over the lake. Walk out your backdoor and cast a fishing pole or even take a canoe ride. a tranquil and peaceful setting to make your very own. Truly a rare offering.