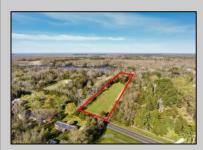

## **COMMENTS**

LAKEFRONT PROPERTY!! Very rare opportunity to have a 3.2 acre parcel on land on Dennisville Lake (Johnson lake) and in the Historic town of Dennisville. Imagine building your dream home with Sunset views over the lake. Walk out your backdoor and cast a fishing pole or even take a canoe ride. a tranquil and peaceful setting to make your very own. Truly a rare offering.