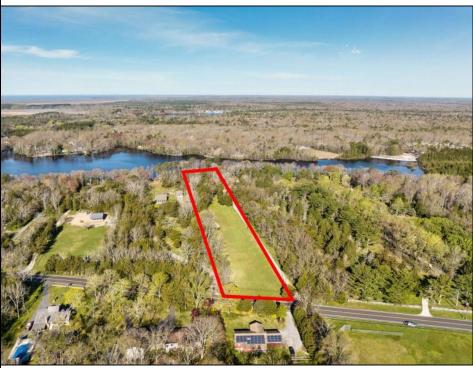

## **COMMENTS**

LAKEFRONT PROPERTY!! Very rare opportunity to have a 3.2 acre parcel on land on Dennisville Lake (Johnson lake) and in the Historic town of Dennisville. Imagine building your dream home with Sunset views over the lake. Walk out your backdoor and cast a fishing pole or even take a canoe ride. a tranquil and peaceful setting to make your very own. Truly a rare offering.