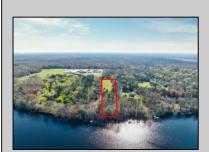

## **COMMENTS**

LAKEFRONT PROPERTY!! Very rare opportunity to have a 3.2 acre parcel on land on Dennisville Lake (Johnson lake) and in the Historic town of Dennisville. Imagine building your dream home with Sunset views over the lake. Walk out your backdoor and cast a fishing pole or even take a canoe ride. a tranquil and peaceful setting to make your very own. Truly a rare offering.