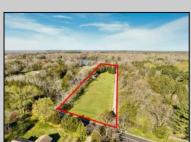

## **COMMENTS**

LAKEFRONT PROPERTY!! Very rare opportunity to have a 3.2 acre parcel on land on Dennisville Lake (Johnson lake) and in the Historic town of Dennisville. Imagine building your dream home with Sunset views over the lake. Walk out your backdoor and cast a fishing pole or even take a canoe ride. a tranquil and peaceful setting to make your very own. Truly a rare offering.