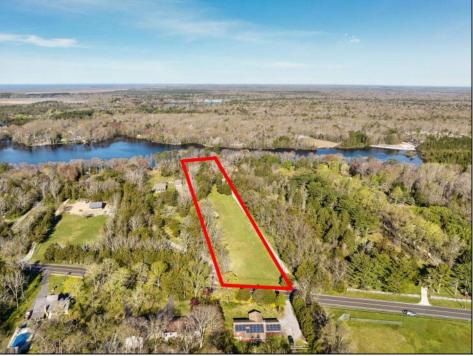

## COMMENTS

LAKEFRONT PROPERTY!! Very rare opportunity to have a 3.2 acre parcel on land on Dennisville Lake (Johnson lake) and in the Historic town of Dennisville. Imagine building your dream home with Sunset views over the lake. Walk out your backdoor and cast a fishing pole or even take a canoe ride. a tranquil and peaceful setting to make your very own. Truly a rare offering.