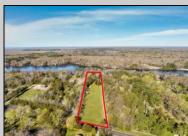

## COMMENTS

LAKEFRONT PROPERTY!! Very rare opportunity to have a 3.2 acre parcel on land on Dennisville Lake (Johnson lake) and in the Historic town of Dennisville. Imagine building your dream home with Sunset views over the lake. Walk out your backdoor and cast a fishing pole or even take a canoe ride. a tranquil and peaceful setting to make your very own. Truly a rare offering.