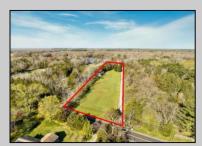

## COMMENTS

LAKEFRONT PROPERTY!! Very rare opportunity to have a 3.2 acre parcel on land on Dennisville Lake (Johnson lake) and in the Historic town of Dennisville. Imagine building your dream home with Sunset views over the lake. Walk out your backdoor and cast a fishing pole or even take a canoe ride. a tranquil and peaceful setting to make your very own. Truly a rare offering.