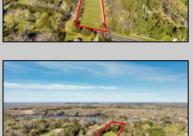

## COMMENTS

LAKEFRONT PROPERTY!! Very rare opportunity to have a 3.2 acre parcel on land on Dennisville Lake (Johnson lake) and in the Historic town of Dennisville. Imagine building your dream home with Sunset views over the lake. Walk out your backdoor and cast a fishing pole or even take a canoe ride. a tranquil and peaceful setting to make your very own. Truly a rare offering.