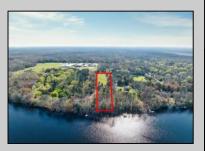

## COMMENTS

LAKEFRONT PROPERTY!! Very rare opportunity to have a 3.2 acre parcel on land on Dennisville Lake (Johnson lake) and in the Historic town of Dennisville. Imagine building your dream home with Sunset views over the lake. Walk out your backdoor and cast a fishing pole or even take a canoe ride. a tranquil and peaceful setting to make your very own. Truly a rare offering.