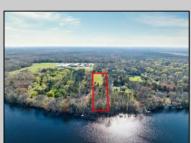

## **COMMENTS**

LAKEFRONT PROPERTY!! Very rare opportunity to have a 3.2 acre parcel on land on Dennisville Lake (Johnson lake) and in the Historic town of Dennisville. Imagine building your dream home with Sunset views over the lake. Walk out your backdoor and cast a fishing pole or even take a canoe ride. a tranquil and peaceful setting to make your very own. Truly a rare offering.