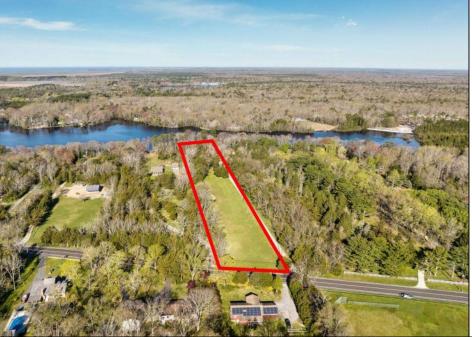

## **COMMENTS**

LAKEFRONT PROPERTY!! Very rare opportunity to have a 3.2 acre parcel on land on Dennisville Lake (Johnson lake) and in the Historic town of Dennisville. Imagine building your dream home with Sunset views over the lake. Walk out your backdoor and cast a fishing pole or even take a canoe ride. a tranquil and peaceful setting to make your very own. Truly a rare offering.