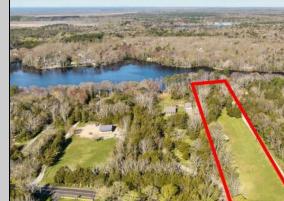

## **COMMENTS**

LAKEFRONT PROPERTY!! Very rare opportunity to have a 3.2 acre parcel on land on Dennisville Lake (Johnson lake) and in the Historic town of Dennisville. Imagine building your dream home with Sunset views over the lake. Walk out your backdoor and cast a fishing pole or even take a canoe ride. a tranquil and peaceful setting to make your very own. Truly a rare offering.