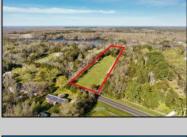

## **COMMENTS**

LAKEFRONT PROPERTY!! Very rare opportunity to have a 3.2 acre parcel on land on Dennisville Lake (Johnson lake) and in the Historic town of Dennisville. Imagine building your dream home with Sunset views over the lake. Walk out your backdoor and cast a fishing pole or even take a canoe ride. a tranquil and peaceful setting to make your very own. Truly a rare offering.