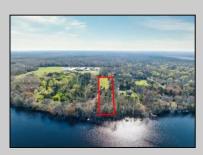

## **COMMENTS**

LAKEFRONT PROPERTY!! Very rare opportunity to have a 3.2 acre parcel on land on Dennisville Lake (Johnson lake) and in the Historic town of Dennisville. Imagine building your dream home with Sunset views over the lake. Walk out your backdoor and cast a fishing pole or even take a canoe ride. a tranquil and peaceful setting to make your very own. Truly a rare offering.