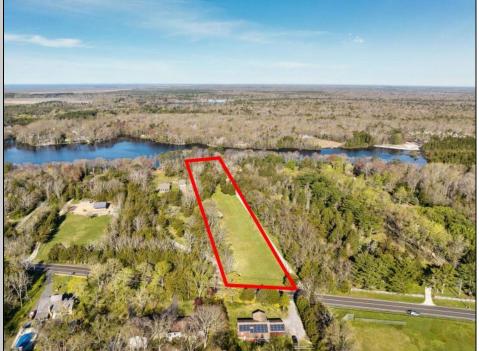

## **COMMENTS**

LAKEFRONT PROPERTY!! Very rare opportunity to have a 3.2 acre parcel on land on Dennisville Lake (Johnson lake) and in the Historic town of Dennisville. Imagine building your dream home with Sunset views over the lake. Walk out your backdoor and cast a fishing pole or even take a canoe ride. a tranquil and peaceful setting to make your very own. Truly a rare offering.