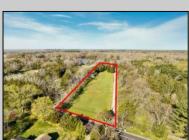

## **COMMENTS**

LAKEFRONT PROPERTY!! Very rare opportunity to have a 3.2 acre parcel on land on Dennisville Lake (Johnson lake) and in the Historic town of Dennisville. Imagine building your dream home with Sunset views over the lake. Walk out your backdoor and cast a fishing pole or even take a canoe ride. a tranquil and peaceful setting to make your very own. Truly a rare offering.