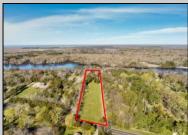

## **COMMENTS**

LAKEFRONT PROPERTY!! Very rare opportunity to have a 3.2 acre parcel on land on Dennisville Lake (Johnson lake) and in the Historic town of Dennisville. Imagine building your dream home with Sunset views over the lake. Walk out your backdoor and cast a fishing pole or even take a canoe ride. a tranquil and peaceful setting to make your very own. Truly a rare offering.