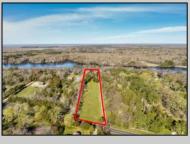

## **COMMENTS**

LAKEFRONT PROPERTY!! Very rare opportunity to have a 3.2 acre parcel on land on Dennisville Lake (Johnson lake) and in the Historic town of Dennisville. Imagine building your dream home with Sunset views over the lake. Walk out your backdoor and cast a fishing pole or even take a canoe ride. a tranquil and peaceful setting to make your very own. Truly a rare offering.