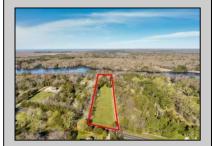

## **COMMENTS**

LAKEFRONT PROPERTY!! Very rare opportunity to have a 3.2 acre parcel on land on Dennisville Lake (Johnson lake) and in the Historic town of Dennisville. Imagine building your dream home with Sunset views over the lake. Walk out your backdoor and cast a fishing pole or even take a canoe ride. a tranquil and peaceful setting to make your very own. Truly a rare offering.