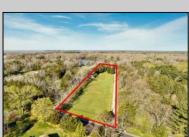

## **COMMENTS**

LAKEFRONT PROPERTY!! Very rare opportunity to have a 3.2 acre parcel on land on Dennisville Lake (Johnson lake) and in the Historic town of Dennisville. Imagine building your dream home with Sunset views over the lake. Walk out your backdoor and cast a fishing pole or even take a canoe ride. a tranquil and peaceful setting to make your very own. Truly a rare offering.