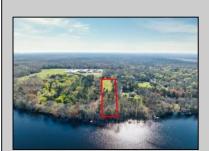

## **COMMENTS**

LAKEFRONT PROPERTY!! Very rare opportunity to have a 3.2 acre parcel on land on Dennisville Lake (Johnson lake) and in the Historic town of Dennisville. Imagine building your dream home with Sunset views over the lake. Walk out your backdoor and cast a fishing pole or even take a canoe ride. a tranquil and peaceful setting to make your very own. Truly a rare offering.