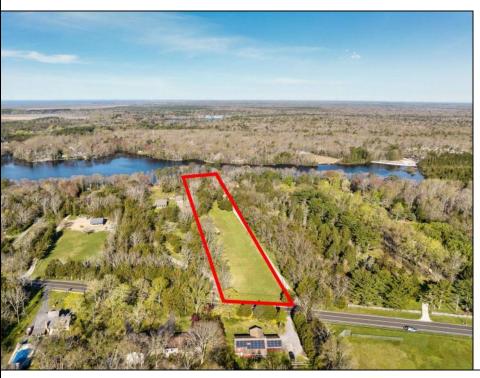

## **COMMENTS**

LAKEFRONT PROPERTY!! Very rare opportunity to have a 3.2 acre parcel on land on Dennisville Lake (Johnson lake) and in the Historic town of Dennisville. Imagine building your dream home with Sunset views over the lake. Walk out your backdoor and cast a fishing pole or even take a canoe ride. a tranquil and peaceful setting to make your very own. Truly a rare offering.