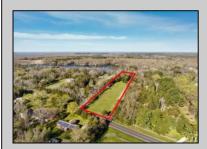

## **COMMENTS**

LAKEFRONT PROPERTY!! Very rare opportunity to have a 3.2 acre parcel on land on Dennisville Lake (Johnson lake) and in the Historic town of Dennisville. Imagine building your dream home with Sunset views over the lake. Walk out your backdoor and cast a fishing pole or even take a canoe ride. a tranquil and peaceful setting to make your very own. Truly a rare offering.