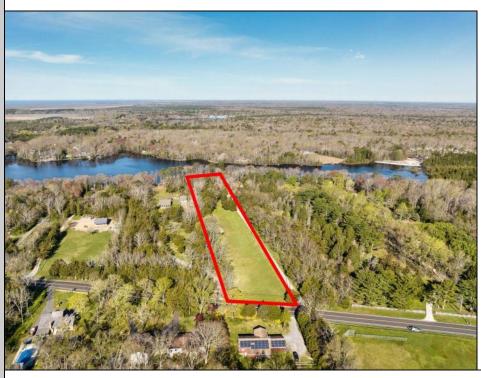

## **COMMENTS**

LAKEFRONT PROPERTY!! Very rare opportunity to have a 3.2 acre parcel on land on Dennisville Lake (Johnson lake) and in the Historic town of Dennisville. Imagine building your dream home with Sunset views over the lake. Walk out your backdoor and cast a fishing pole or even take a canoe ride. a tranquil and peaceful setting to make your very own. Truly a rare offering.