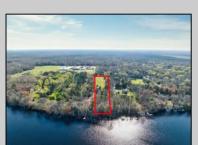

## **COMMENTS**

LAKEFRONT PROPERTY!! Very rare opportunity to have a 3.2 acre parcel on land on Dennisville Lake (Johnson lake) and in the Historic town of Dennisville. Imagine building your dream home with Sunset views over the lake. Walk out your backdoor and cast a fishing pole or even take a canoe ride. a tranquil and peaceful setting to make your very own. Truly a rare offering.