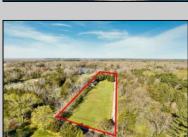

## **COMMENTS**

LAKEFRONT PROPERTY!! Very rare opportunity to have a 3.2 acre parcel on land on Dennisville Lake (Johnson lake) and in the Historic town of Dennisville. Imagine building your dream home with Sunset views over the lake. Walk out your backdoor and cast a fishing pole or even take a canoe ride. a tranquil and peaceful setting to make your very own. Truly a rare offering.