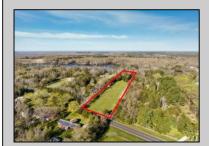

## **COMMENTS**

LAKEFRONT PROPERTY!! Very rare opportunity to have a 3.2 acre parcel on land on Dennisville Lake (Johnson lake) and in the Historic town of Dennisville. Imagine building your dream home with Sunset views over the lake. Walk out your backdoor and cast a fishing pole or even take a canoe ride. a tranquil and peaceful setting to make your very own. Truly a rare offering.