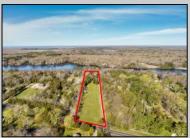

## **COMMENTS**

LAKEFRONT PROPERTY!! Very rare opportunity to have a 3.2 acre parcel on land on Dennisville Lake (Johnson lake) and in the Historic town of Dennisville. Imagine building your dream home with Sunset views over the lake. Walk out your backdoor and cast a fishing pole or even take a canoe ride. a tranquil and peaceful setting to make your very own. Truly a rare offering.