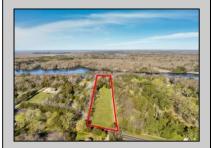

## **COMMENTS**

LAKEFRONT PROPERTY!! Very rare opportunity to have a 3.2 acre parcel on land on Dennisville Lake (Johnson lake) and in the Historic town of Dennisville. Imagine building your dream home with Sunset views over the lake. Walk out your backdoor and cast a fishing pole or even take a canoe ride. a tranquil and peaceful setting to make your very own. Truly a rare offering.