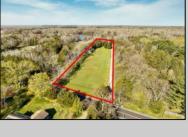

## **COMMENTS**

LAKEFRONT PROPERTY!! Very rare opportunity to have a 3.2 acre parcel on land on Dennisville Lake (Johnson lake) and in the Historic town of Dennisville. Imagine building your dream home with Sunset views over the lake. Walk out your backdoor and cast a fishing pole or even take a canoe ride. a tranquil and peaceful setting to make your very own. Truly a rare offering.