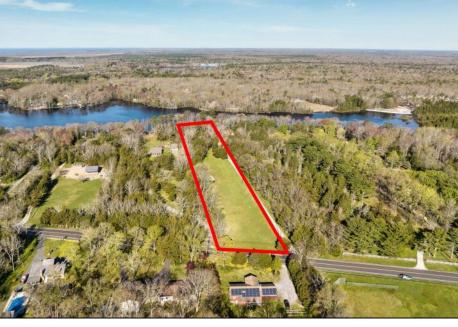

## COMMENTS

LAKEFRONT PROPERTY !! Very rare opportunity to have a 3.2 acre parcel on land on Dennisville Lake (Johnson lake) and in the Historic town of Dennisville. Imagine building your dream home with Sunset views over the lake. Walk out your backdoor and cast a fishing pole or even take a canoe ride. a tranquil and peaceful setting to make your very own. Truly a rare offering.

## **PROPERTY DETAILS**

Ask for Tony Bono Berger Realty Inc 3160 Asbury Avenue, Ocean City Call: 609-399-0076 Email to: ab@bergerrealty.com

Asking \$299,000.00