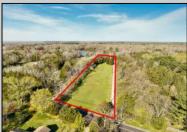

## COMMENTS

LAKEFRONT PROPERTY !! Very rare opportunity to have a 3.2 acre parcel on land on Dennisville Lake (Johnson lake) and in the Historic town of Dennisville. Imagine building your dream home with Sunset views over the lake. Walk out your backdoor and cast a fishing pole or even take a canoe ride. a tranquil and peaceful setting to make your very own. Truly a rare offering.