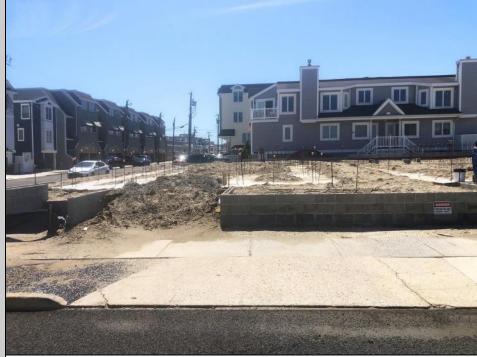

## COMMENTS

The View at Smugglers Cove Location,Location,Location Premium Corner Lot with unobstructed views of sunsets and the intercoastal waterway. Included in sale, OSK plans approved by cafra and Stone Harbor zoning board, total living space 3490 sq ft (4818 sq ft including decks). Three story 4 bedroom 4.5 baths 2 car garage parking underneath, elevated pool on top floor off of the living area, elevator with access from parking garage up to both living areas, multiple outdoor decks, Wet bar located in the pilot house on the rooftop deck with epic views from southern Stone Harbor to northern Avalon the list goes on. Build a home for your needs and wants. Don\'t miss this very rare Opportunity!!! Lot is part of The View at Smugglers Cove association, Insurances and landscaping will be split 3ways.