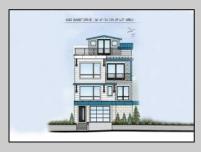

## COMMENTS

The View at Smugglers Cove Location,Location,Location Premium Corner Lot with unobstructed views of sunsets and the intercoastal waterway. Included in sale, OSK plans approved by cafra and Stone Harbor zoning board, total living space 3490 sq ft (4818 sq ft including decks). Three story 4 bedroom 4.5 baths 2 car garage parking underneath, elevated pool on top floor off of the living area, elevator with access from parking garage up to both living areas, multiple outdoor decks, Wet bar located in the pilot house on the rooftop deck with epic views from southern Stone Harbor to northern Avalon the list goes on. Build a home for your needs and wants. Don\'t miss this very rare Opportunity!!! Lot is part of The View at Smugglers Cove association, Insurances and landscaping will be split 3ways.