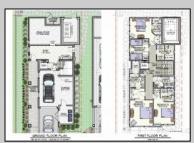

## COMMENTS

The View at Smugglers Cove Location,Location,Location Premium Corner Lot with unobstructed views of sunsets and the intercoastal waterway. Included in sale, OSK plans approved by cafra and Stone Harbor zoning board, total living space 3490 sq ft (4818 sq ft including decks). Three story 4 bedroom 4.5 baths 2 car garage parking underneath, elevated pool on top floor off of the living area, elevator with access from parking garage up to both living areas, multiple outdoor decks, Wet bar located in the pilot house on the rooftop deck with epic views from southern Stone Harbor to northern Avalon the list goes on. Build a home for your needs and wants. Don\'t miss this very rare Opportunity!!! Lot is part of The View at Smugglers Cove association, Insurances and landscaping will be split 3ways.