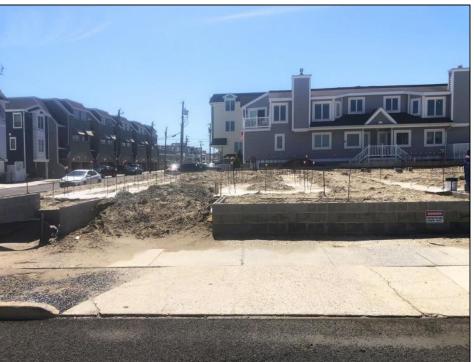

## **COMMENTS**

The View at Smugglers Cove Location, Location, Location Premium Corner Lot with unobstructed views of sunsets and the intercoastal waterway. Included in sale, OSK plans approved by cafra and Stone Harbor zoning board, total living space 3490 sq ft (4818 sq ft including decks). Three story 4 bedroom 4.5 baths 2 car garage parking underneath, elevated pool on top floor off of the living area, elevator with access from parking garage up to both living areas, multiple outdoor decks, Wet bar located in the pilot house on the rooftop deck with epic views from southern Stone Harbor to northern Avalon the list goes on. Build a home for your needs and wants. Don\'t miss this very rare Opportunity!!! Lot is part of The View at Smugglers Cove association, Insurances and landscaping will be split 3ways.