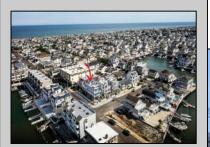

## **COMMENTS**

The View at Smugglers Cove Location, Location, Location Premium Corner Lot with unobstructed views of sunsets and the intercoastal waterway. Included in sale, OSK plans approved by cafra and Stone Harbor zoning board, total living space 3490 sq ft (4818 sq ft including decks). Three story 4 bedroom 4.5 baths 2 car garage parking underneath, elevated pool on top floor off of the living area, elevator with access from parking garage up to both living areas, multiple outdoor decks, Wet bar located in the pilot house on the rooftop deck with epic views from southern Stone Harbor to northern Avalon the list goes on. Build a home for your needs and wants. Don\'t miss this very rare Opportunity!!! Lot is part of The View at Smugglers Cove association, Insurances and landscaping will be split 3ways.