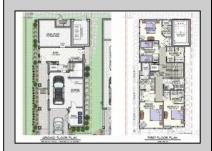

## **COMMENTS**

The View at Smugglers Cove Location, Location, Location Premium Corner Lot with unobstructed views of sunsets and the intercoastal waterway. Included in sale, OSK plans approved by cafra and Stone Harbor zoning board, total living space 3490 sq ft (4818 sq ft including decks). Three story 4 bedroom 4.5 baths 2 car garage parking underneath, elevated pool on top floor off of the living area, elevator with access from parking garage up to both living areas, multiple outdoor decks, Wet bar located in the pilot house on the rooftop deck with epic views from southern Stone Harbor to northern Avalon the list goes on. Build a home for your needs and wants. Don\'t miss this very rare Opportunity!!! Lot is part of The View at Smugglers Cove association, Insurances and landscaping will be split 3ways.