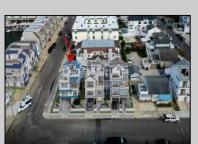

## **COMMENTS**

The View at Smugglers Cove Location, Location, Location Premium Corner Lot with unobstructed views of sunsets and the intercoastal waterway. Included in sale, OSK plans approved by cafra and Stone Harbor zoning board, total living space 3490 sq ft (4818 sq ft including decks). Three story 4 bedroom 4.5 baths 2 car garage parking underneath, elevated pool on top floor off of the living area, elevator with access from parking garage up to both living areas, multiple outdoor decks, Wet bar located in the pilot house on the rooftop deck with epic views from southern Stone Harbor to northern Avalon the list goes on. Build a home for your needs and wants. Don\'t miss this very rare Opportunity!!! Lot is part of The View at Smugglers Cove association, Insurances and landscaping will be split 3ways.