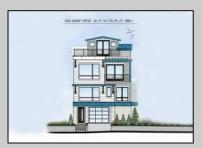

## **COMMENTS**

The View at Smugglers Cove Location, Location, Location Premium Corner Lot with unobstructed views of sunsets and the intercoastal waterway. Included in sale, OSK plans approved by cafra and Stone Harbor zoning board, total living space 3490 sq ft (4818 sq ft including decks). Three story 4 bedroom 4.5 baths 2 car garage parking underneath, elevated pool on top floor off of the living area, elevator with access from parking garage up to both living areas, multiple outdoor decks, Wet bar located in the pilot house on the rooftop deck with epic views from southern Stone Harbor to northern Avalon the list goes on. Build a home for your needs and wants. Don\'t miss this very rare Opportunity!!! Lot is part of The View at Smugglers Cove association, Insurances and landscaping will be split 3ways.