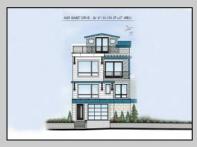

## COMMENTS

The View at Smugglers Cove Location,Location,Location Premium Corner Lot with unobstructed views of sunsets and the intercoastal waterway. Included in sale, OSK plans approved by cafra and Stone Harbor zoning board, total living space 3490 sq ft (4818 sq ft including decks). Three story 4 bedroom 4.5 baths 2 car garage parking underneath, elevated pool on top floor off of the living area, elevator with access from parking garage up to both living areas, multiple outdoor decks, Wet bar located in the pilot house on the rooftop deck with epic views from southern Stone Harbor to northern Avalon the list goes on. Build a home for your needs and wants. Don\'t miss this very rare Opportunity!!! Lot is part of The View at Smugglers Cove association, Insurances and landscaping will be split 3ways.