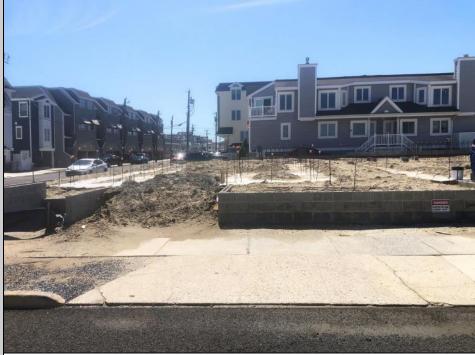

## COMMENTS

The View at Smugglers Cove Location,Location,Location Premium Corner Lot with unobstructed views of sunsets and the intercoastal waterway. Included in sale, OSK plans approved by cafra and Stone Harbor zoning board, total living space 3490 sq ft (4818 sq ft including decks). Three story 4 bedroom 4.5 baths 2 car garage parking underneath, elevated pool on top floor off of the living area, elevator with access from parking garage up to both living areas, multiple outdoor decks, Wet bar located in the pilot house on the rooftop deck with epic views from southern Stone Harbor to northern Avalon the list goes on. Build a home for your needs and wants. Don\'t miss this very rare Opportunity!!! Lot is part of The View at Smugglers Cove association, Insurances and landscaping will be split 3ways.