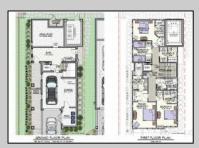

## COMMENTS

The View at Smugglers Cove Location,Location,Location Premium Corner Lot with unobstructed views of sunsets and the intercoastal waterway. Included in sale, OSK plans approved by cafra and Stone Harbor zoning board, total living space 3490 sq ft (4818 sq ft including decks). Three story 4 bedroom 4.5 baths 2 car garage parking underneath, elevated pool on top floor off of the living area, elevator with access from parking garage up to both living areas, multiple outdoor decks, Wet bar located in the pilot house on the rooftop deck with epic views from southern Stone Harbor to northern Avalon the list goes on. Build a home for your needs and wants. Don\'t miss this very rare Opportunity!!! Lot is part of The View at Smugglers Cove association, Insurances and landscaping will be split 3ways.