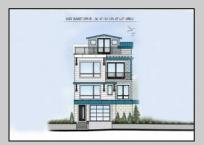

## **COMMENTS**

The View at Smugglers Cove Location, Location, Location Premium Corner Lot with unobstructed views of sunsets and the intercoastal waterway. Included in sale, OSK plans approved by cafra and Stone Harbor zoning board, total living space 3490 sq ft (4818 sq ft including decks). Three story 4 bedroom 4.5 baths 2 car garage parking underneath, elevated pool on top floor off of the living area, elevator with access from parking garage up to both living areas, multiple outdoor decks, Wet bar located in the pilot house on the rooftop deck with epic views from southern Stone Harbor to northern Avalon the list goes on. Build a home for your needs and wants. Don\'t miss this very rare Opportunity!!! Lot is part of The View at Smugglers Cove association, Insurances and landscaping will be split 3ways.