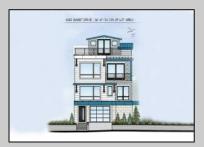

## **COMMENTS**

The View at Smugglers Cove Location,Location,Location Premium Corner Lot with unobstructed views of sunsets and the intercoastal waterway. Included in sale, OSK plans approved by cafra and Stone Harbor zoning board, total living space 3490 sq ft (4818 sq ft including decks). Three story 4 bedroom 4.5 baths 2 car garage parking underneath, elevated pool on top floor off of the living area, elevator with access from parking garage up to both living areas, multiple outdoor decks, Wet bar located in the pilot house on the rooftop deck with epic views from southern Stone Harbor to northern Avalon the list goes on. Build a home for your needs and wants. Don\text{t miss this very rare Opportunity!!! Lot is part of The View at Smugglers Cove association, Insurances and landscaping will be split 3ways.