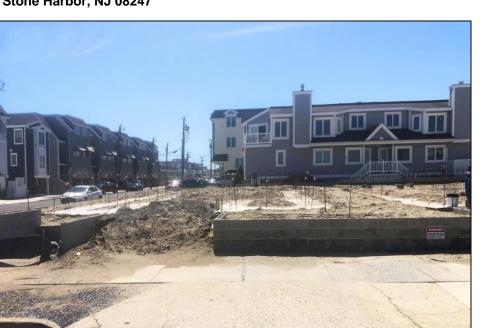

## **COMMENTS**

The View at Smugglers Cove Location,Location,Location Premium Corner Lot with unobstructed views of sunsets and the intercoastal waterway. Included in sale, OSK plans approved by cafra and Stone Harbor zoning board, total living space 3490 sq ft (4818 sq ft including decks). Three story 4 bedroom 4.5 baths 2 car garage parking underneath, elevated pool on top floor off of the living area, elevator with access from parking garage up to both living areas, multiple outdoor decks, Wet bar located in the pilot house on the rooftop deck with epic views from southern Stone Harbor to northern Avalon the list goes on. Build a home for your needs and wants. Don\text{t miss this very rare Opportunity!!! Lot is part of The View at Smugglers Cove association, Insurances and landscaping will be split 3ways.