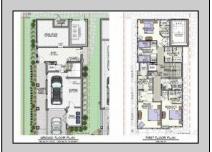

## **COMMENTS**

The View at Smugglers Cove Location,Location,Location Premium Corner Lot with unobstructed views of sunsets and the intercoastal waterway. Included in sale, OSK plans approved by cafra and Stone Harbor zoning board, total living space 3490 sq ft (4818 sq ft including decks). Three story 4 bedroom 4.5 baths 2 car garage parking underneath, elevated pool on top floor off of the living area, elevator with access from parking garage up to both living areas, multiple outdoor decks, Wet bar located in the pilot house on the rooftop deck with epic views from southern Stone Harbor to northern Avalon the list goes on. Build a home for your needs and wants. Don\text{t miss this very rare Opportunity!!! Lot is part of The View at Smugglers Cove association, Insurances and landscaping will be split 3ways.