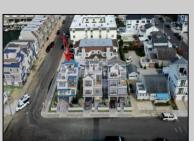

## **COMMENTS**

The View at Smugglers Cove Location,Location,Location Premium Corner Lot with unobstructed views of sunsets and the intercoastal waterway. Included in sale, OSK plans approved by cafra and Stone Harbor zoning board, total living space 3490 sq ft (4818 sq ft including decks). Three story 4 bedroom 4.5 baths 2 car garage parking underneath, elevated pool on top floor off of the living area, elevator with access from parking garage up to both living areas, multiple outdoor decks, Wet bar located in the pilot house on the rooftop deck with epic views from southern Stone Harbor to northern Avalon the list goes on. Build a home for your needs and wants. Don\text{t miss this very rare Opportunity!!! Lot is part of The View at Smugglers Cove association, Insurances and landscaping will be split 3ways.