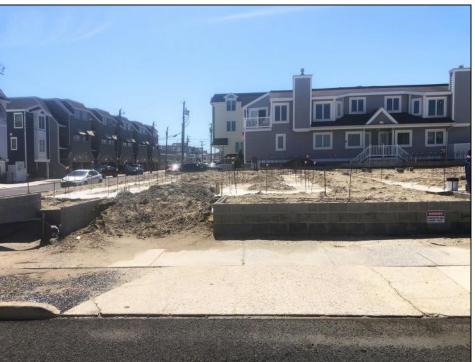

## **COMMENTS**

The View at Smugglers Cove Location,Location,Location Premium Corner Lot with unobstructed views of sunsets and the intercoastal waterway. Included in sale, OSK plans approved by cafra and Stone Harbor zoning board, total living space 3490 sq ft (4818 sq ft including decks). Three story 4 bedroom 4.5 baths 2 car garage parking underneath, elevated pool on top floor off of the living area, elevator with access from parking garage up to both living areas, multiple outdoor decks, Wet bar located in the pilot house on the rooftop deck with epic views from southern Stone Harbor to northern Avalon the list goes on. Build a home for your needs and wants. Don\text{t miss this very rare Opportunity!!! Lot is part of The View at Smugglers Cove association, Insurances and landscaping will be split 3ways.