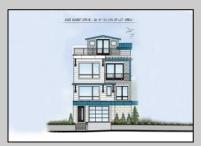

## **COMMENTS**

The View at Smugglers Cove Location,Location,Location Premium Corner Lot with unobstructed views of sunsets and the intercoastal waterway. Included in sale, OSK plans approved by cafra and Stone Harbor zoning board, total living space 3490 sq ft (4818 sq ft including decks). Three story 4 bedroom 4.5 baths 2 car garage parking underneath, elevated pool on top floor off of the living area, elevator with access from parking garage up to both living areas, multiple outdoor decks, Wet bar located in the pilot house on the rooftop deck with epic views from southern Stone Harbor to northern Avalon the list goes on. Build a home for your needs and wants. Don\text{t miss this very rare Opportunity!!! Lot is part of The View at Smugglers Cove association, Insurances and landscaping will be split 3ways.