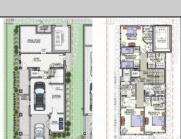

## COMMENTS

The View at Smugglers Cove Location,Location,Location Premium Corner Lot with unobstructed views of sunsets and the intercoastal waterway. Included in sale, OSK plans approved by cafra and Stone Harbor zoning board, total living space 3490 sq ft (4818 sq ft including decks). Three story 4 bedroom 4.5 baths 2 car garage parking underneath, elevated pool on top floor off of the living area, elevator with access from parking garage up to both living areas, multiple outdoor decks, Wet bar located in the pilot house on the rooftop deck with epic views from southern Stone Harbor to northern Avalon the list goes on. Build a home for your needs and wants. Don\'t miss this very rare Opportunity!!! Lot is part of The View at Smugglers Cove association, Insurances and landscaping will be split 3ways.