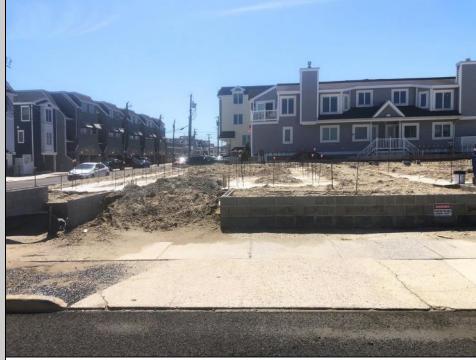

## COMMENTS

The View at Smugglers Cove Location,Location,Location Premium Corner Lot with unobstructed views of sunsets and the intercoastal waterway. Included in sale, OSK plans approved by cafra and Stone Harbor zoning board, total living space 3490 sq ft (4818 sq ft including decks). Three story 4 bedroom 4.5 baths 2 car garage parking underneath, elevated pool on top floor off of the living area, elevator with access from parking garage up to both living areas, multiple outdoor decks, Wet bar located in the pilot house on the rooftop deck with epic views from southern Stone Harbor to northern Avalon the list goes on. Build a home for your needs and wants. Don\'t miss this very rare Opportunity!!! Lot is part of The View at Smugglers Cove association, Insurances and landscaping will be split 3ways.