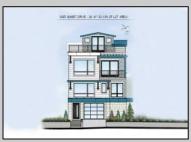

## COMMENTS

The View at Smugglers Cove Location,Location,Location Premium Corner Lot with unobstructed views of sunsets and the intercoastal waterway. Included in sale, OSK plans approved by cafra and Stone Harbor zoning board, total living space 3490 sq ft (4818 sq ft including decks). Three story 4 bedroom 4.5 baths 2 car garage parking underneath, elevated pool on top floor off of the living area, elevator with access from parking garage up to both living areas, multiple outdoor decks, Wet bar located in the pilot house on the rooftop deck with epic views from southern Stone Harbor to northern Avalon the list goes on. Build a home for your needs and wants. Don\'t miss this very rare Opportunity!!! Lot is part of The View at Smugglers Cove association, Insurances and landscaping will be split 3ways.