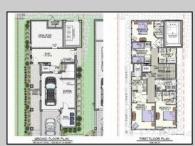

## COMMENTS

The View at Smugglers Cove Location, Location, Location Premium Corner Lot with unobstructed views of sunsets and the intercoastal waterway. Included in sale, OSK plans approved by cafra and Stone Harbor zoning board, total living space 3490 sq ft (4818 sq ft including decks). Three story 4 bedroom 4.5 baths 2 car garage parking underneath, elevated pool on top floor off of the living area, elevator with access from parking garage up to both living areas, multiple outdoor decks, Wet bar located in the pilot house on the rooftop deck with epic views from southern Stone Harbor to northern Avalon the list goes on. Build a home for your needs and wants. Don\'t miss this very rare Opportunity!!! Lot is part of The View at Smugglers Cove association, Insurances and landscaping will be split 3ways.