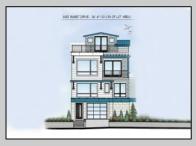

## COMMENTS

The View at Smugglers Cove Location, Location, Location Premium Corner Lot with unobstructed views of sunsets and the intercoastal waterway. Included in sale, OSK plans approved by cafra and Stone Harbor zoning board, total living space 3490 sq ft (4818 sq ft including decks). Three story 4 bedroom 4.5 baths 2 car garage parking underneath, elevated pool on top floor off of the living area, elevator with access from parking garage up to both living areas, multiple outdoor decks, Wet bar located in the pilot house on the rooftop deck with epic views from southern Stone Harbor to northern Avalon the list goes on. Build a home for your needs and wants. Don\'t miss this very rare Opportunity!!! Lot is part of The View at Smugglers Cove association, Insurances and landscaping will be split 3ways.