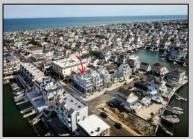

## COMMENTS

The View at Smugglers Cove Location, Location, Location Premium Corner Lot with unobstructed views of sunsets and the intercoastal waterway. Included in sale, OSK plans approved by cafra and Stone Harbor zoning board, total living space 3490 sq ft (4818 sq ft including decks). Three story 4 bedroom 4.5 baths 2 car garage parking underneath, elevated pool on top floor off of the living area, elevator with access from parking garage up to both living areas, multiple outdoor decks, Wet bar located in the pilot house on the rooftop deck with epic views from southern Stone Harbor to northern Avalon the list goes on. Build a home for your needs and wants. Don\'t miss this very rare Opportunity!!! Lot is part of The View at Smugglers Cove association, Insurances and landscaping will be split 3ways.