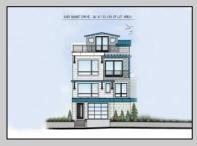

## COMMENTS

The View at Smugglers Cove Location,Location,Location Premium Corner Lot with unobstructed views of sunsets and the intercoastal waterway. Included in sale, OSK plans approved by cafra and Stone Harbor zoning board, total living space 3490 sq ft (4818 sq ft including decks). Three story 4 bedroom 4.5 baths 2 car garage parking underneath, elevated pool on top floor off of the living area, elevator with access from parking garage up to both living areas, multiple outdoor decks, Wet bar located in the pilot house on the rooftop deck with epic views from southern Stone Harbor to northern Avalon the list goes on. Build a home for your needs and wants. Don\'t miss this very rare Opportunity!!! Lot is part of The View at Smugglers Cove association, Insurances and landscaping will be split 3ways.