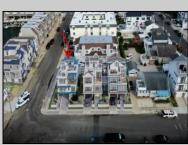

## COMMENTS

The View at Smugglers Cove Location,Location,Location Premium Corner Lot with unobstructed views of sunsets and the intercoastal waterway. Included in sale, OSK plans approved by cafra and Stone Harbor zoning board, total living space 3490 sq ft (4818 sq ft including decks). Three story 4 bedroom 4.5 baths 2 car garage parking underneath, elevated pool on top floor off of the living area, elevator with access from parking garage up to both living areas, multiple outdoor decks, Wet bar located in the pilot house on the rooftop deck with epic views from southern Stone Harbor to northern Avalon the list goes on. Build a home for your needs and wants. Don\'t miss this very rare Opportunity!!! Lot is part of The View at Smugglers Cove association, Insurances and landscaping will be split 3ways.