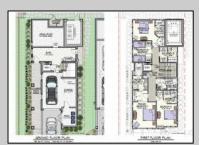

## COMMENTS

The View at Smugglers Cove Location,Location,Location Premium Corner Lot with unobstructed views of sunsets and the intercoastal waterway. Included in sale, OSK plans approved by cafra and Stone Harbor zoning board, total living space 3490 sq ft (4818 sq ft including decks). Three story 4 bedroom 4.5 baths 2 car garage parking underneath, elevated pool on top floor off of the living area, elevator with access from parking garage up to both living areas, multiple outdoor decks, Wet bar located in the pilot house on the rooftop deck with epic views from southern Stone Harbor to northern Avalon the list goes on. Build a home for your needs and wants. Don\'t miss this very rare Opportunity!!! Lot is part of The View at Smugglers Cove association, Insurances and landscaping will be split 3ways.