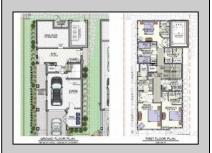

## **COMMENTS**

The View at Smugglers Cove Location,Location,Location Premium Corner Lot with unobstructed views of sunsets and the intercoastal waterway. Included in sale, OSK plans approved by cafra and Stone Harbor zoning board, total living space 3490 sq ft (4818 sq ft including decks). Three story 4 bedroom 4.5 baths 2 car garage parking underneath, elevated pool on top floor off of the living area, elevator with access from parking garage up to both living areas, multiple outdoor decks, Wet bar located in the pilot house on the rooftop deck with epic views from southern Stone Harbor to northern Avalon the list goes on. Build a home for your needs and wants. Don\text{t miss this very rare Opportunity!!! Lot is part of The View at Smugglers Cove association, Insurances and landscaping will be split 3ways.