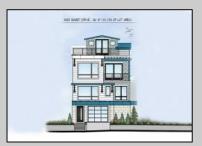

## **COMMENTS**

The View at Smugglers Cove Location,Location,Location Premium Corner Lot with unobstructed views of sunsets and the intercoastal waterway. Included in sale, OSK plans approved by cafra and Stone Harbor zoning board, total living space 3490 sq ft (4818 sq ft including decks). Three story 4 bedroom 4.5 baths 2 car garage parking underneath, elevated pool on top floor off of the living area, elevator with access from parking garage up to both living areas, multiple outdoor decks, Wet bar located in the pilot house on the rooftop deck with epic views from southern Stone Harbor to northern Avalon the list goes on. Build a home for your needs and wants. Don\text{t miss this very rare Opportunity!!! Lot is part of The View at Smugglers Cove association, Insurances and landscaping will be split 3ways.