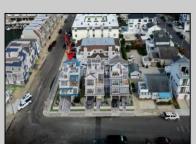

## **COMMENTS**

The View at Smugglers Cove Location,Location,Location Premium Corner Lot with unobstructed views of sunsets and the intercoastal waterway. Included in sale, OSK plans approved by cafra and Stone Harbor zoning board, total living space 3490 sq ft (4818 sq ft including decks). Three story 4 bedroom 4.5 baths 2 car garage parking underneath, elevated pool on top floor off of the living area, elevator with access from parking garage up to both living areas, multiple outdoor decks, Wet bar located in the pilot house on the rooftop deck with epic views from southern Stone Harbor to northern Avalon the list goes on. Build a home for your needs and wants. Don\text{t miss this very rare Opportunity!!! Lot is part of The View at Smugglers Cove association, Insurances and landscaping will be split 3ways.