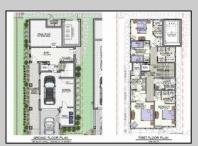

## COMMENTS

The View at Smugglers Cove Location,Location,Location Premium Corner Lot with unobstructed views of sunsets and the intercoastal waterway. Included in sale, OSK plans approved by cafra and Stone Harbor zoning board, total living space 3490 sq ft (4818 sq ft including decks). Three story 4 bedroom 4.5 baths 2 car garage parking underneath, elevated pool on top floor off of the living area, elevator with access from parking garage up to both living areas, multiple outdoor decks, Wet bar located in the pilot house on the rooftop deck with epic views from southern Stone Harbor to northern Avalon the list goes on. Build a home for your needs and wants. Don\'t miss this very rare Opportunity!!! Lot is part of The View at Smugglers Cove association, Insurances and landscaping will be split 3ways.