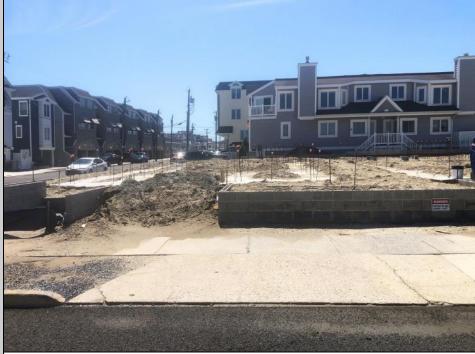

## COMMENTS

The View at Smugglers Cove Location,Location,Location Premium Corner Lot with unobstructed views of sunsets and the intercoastal waterway. Included in sale, OSK plans approved by cafra and Stone Harbor zoning board, total living space 3490 sq ft (4818 sq ft including decks). Three story 4 bedroom 4.5 baths 2 car garage parking underneath, elevated pool on top floor off of the living area, elevator with access from parking garage up to both living areas, multiple outdoor decks, Wet bar located in the pilot house on the rooftop deck with epic views from southern Stone Harbor to northern Avalon the list goes on. Build a home for your needs and wants. Don\'t miss this very rare Opportunity!!! Lot is part of The View at Smugglers Cove association, Insurances and landscaping will be split 3ways.