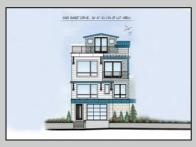

## COMMENTS

The View at Smugglers Cove Location,Location,Location Premium Corner Lot with unobstructed views of sunsets and the intercoastal waterway. Included in sale, OSK plans approved by cafra and Stone Harbor zoning board, total living space 3490 sq ft (4818 sq ft including decks). Three story 4 bedroom 4.5 baths 2 car garage parking underneath, elevated pool on top floor off of the living area, elevator with access from parking garage up to both living areas, multiple outdoor decks, Wet bar located in the pilot house on the rooftop deck with epic views from southern Stone Harbor to northern Avalon the list goes on. Build a home for your needs and wants. Don\'t miss this very rare Opportunity!!! Lot is part of The View at Smugglers Cove association, Insurances and landscaping will be split 3ways.