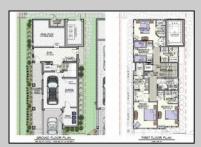

## COMMENTS

The View at Smugglers Cove Location,Location,Location Premium Corner Lot with unobstructed views of sunsets and the intercoastal waterway. Included in sale, OSK plans approved by cafra and Stone Harbor zoning board, total living space 3490 sq ft (4818 sq ft including decks). Three story 4 bedroom 4.5 baths 2 car garage parking underneath, elevated pool on top floor off of the living area, elevator with access from parking garage up to both living areas, multiple outdoor decks, Wet bar located in the pilot house on the rooftop deck with epic views from southern Stone Harbor to northern Avalon the list goes on. Build a home for your needs and wants. Don\'t miss this very rare Opportunity!!! Lot is part of The View at Smugglers Cove association, Insurances and landscaping will be split 3ways.